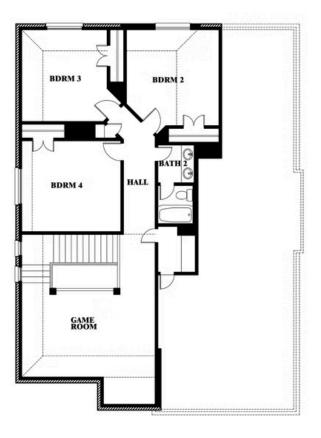

## **Dewberry**

CLASSIC SERIES

TREES FARM

929 EISLEY DRIVE, DESOTO, TX 75115

**HOMES FROM** 

\$505,990

**2,820** SOUARE FEET

# BEDROOMS 2.5
BATHROOMS

2

CAR GARAGE

**Dewberry** 

## Dewberry

This brochure is for general informational purposes and is to be used as a guide only. Changes may be made during the development process and floorplans, dimensions, fixtures, fittings, finishes and specifications are subject to change without notice. Window placement, balcony configuration, wardrobe sizes and living areas may vary slightly within each plan type. EQUAL HOUSING OPPORTUNITY