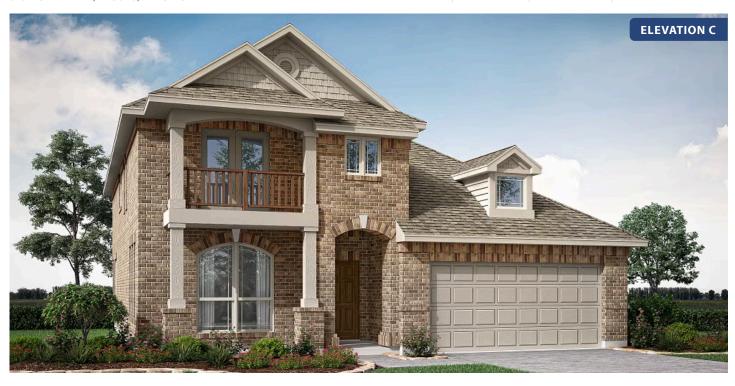

## **Dewberry**

CLASSIC SERIES

TREES FARM

929 EISLEY DRIVE, DESOTO, TX 75115

**HOMES FROM** 

\$505,990

**2,820** SOUARE FEET

# BEDROOMS 2.5
BATHROOMS

2

CAR GARAGE

**Dewberry** 

## TREES FARM

929 EISLEY DRIVE, DESOTO, TX 75115