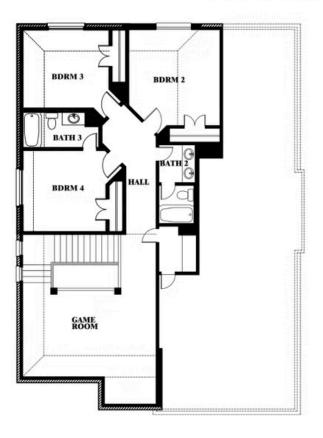

## TREES FARM

929 EISLEY DRIVE, DESOTO, TX 75115

Dewberry Opt. Bath 3 Ensuite

This brochure is for general informational purposes and is to be used as a guide only. Changes may be made during the development process and floorplans, dimensions, fixtures, fittings, finishes and specifications are subject to change without notice. Window placement, balcony configuration, wardrobe sizes and living areas may vary slightly within each plan type. EQUAL HOUSING OPPORTUNITY