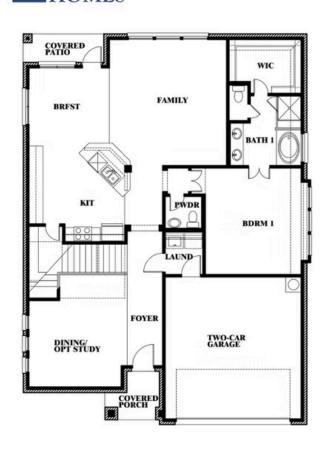

## **Dewberry**

CLASSIC SERIES

TREES FARM

929 EISLEY DRIVE, DESOTO, TX 75115

**HOMES FROM** 

\$505,990

**2,820** SOUARE FEET

# BEDROOMS 2.5
BATHROOMS

2

CAR GARAGE

**Dewberry** 

## Dewberry

This brochure is for general informational purposes and is to be used as a guide only. Changes may be made during the development process and floorplans, dimensions, fixtures, fittings, finishes and specifications are subject to change without notice. Window placement, balcony configuration, wardrobe sizes and living areas may vary slightly within each plan type. EQUAL HOUSING OPPORTUNITY