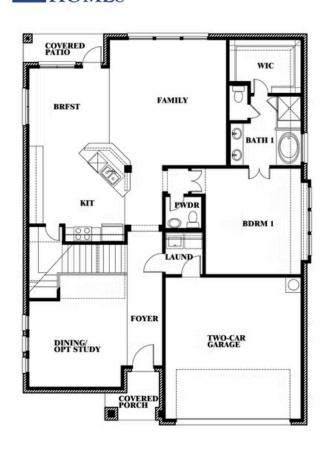

## **Dewberry**

CLASSIC SERIES

TREES FARM

929 EISLEY DRIVE, DESOTO, TX 75115

**HOMES FROM** 

\$505,990

**2,820** SOUARE FEET

# BEDROOMS 2.5
BATHROOMS

2

CAR GARAGE

**Dewberry** 

## Dewberry

This brochure is for general informational purposes and is to be used as a guide only. Changes may be made during the development process and floorplans, dimensions, fixtures, fittings, finishes and specifications are subject to change without notice. Window placement, balcony configuration, wardrobe sizes and living areas may vary slightly within each plan type. EQUAL HOUSING OPPORTUNITY