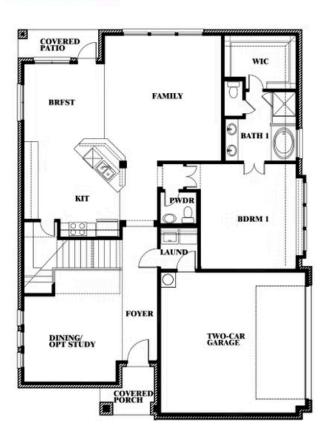

# COVERED PATIO WIC BREST FAMILY BATH 1 BDRM 1 LAUND LAUND FOYER DINING/OPT STUDY GARAGE

# Dewberry II Side Entry

This brochure is for general informational purposes and is to be used as a guide only. Changes may be made during the development process and floorplans, dimensions, fixtures, fittings, finishes and specifications are subject to change without notice. Window placement, balcony configuration, wardrobe sizes and living areas may vary slightly within each plan type. EQUAL HOUSING OPPORTUNITY