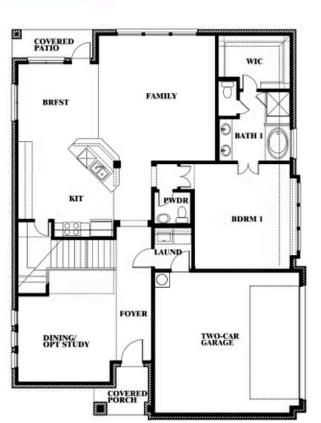

# COVERED PATIO WIC BREST FAMILY BATH 1 BDRM 1 LAUND LAUND FOYER DINING/OPT STUDY GARAGE

# Dewberry II Side Entry

This brochure is for general informational purposes and is to be used as a guide only. Changes may be made during the development process and floorplans, dimensions, fixtures, fittings, finishes and specifications are subject to change without notice. Window placement, balcony configuration, wardrobe sizes and living areas may vary slightly within each plan type. EQUAL HOUSING OPPORTUNITY