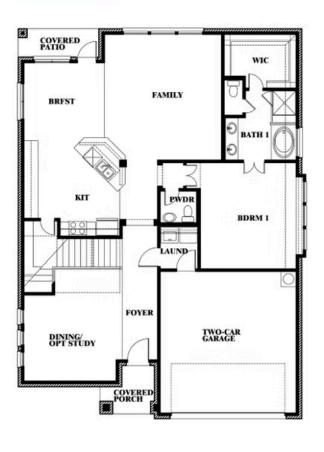

### **Dewberry III**

**OPT JACK & JILL BATH AT BEDROOM 2 & 5** 

This brochure is for general informational purposes and is to be used as a guide only. Changes may be made during the development process and floorplans, dimensions, fixtures, fittings, finishes and specifications are subject to change without notice. Window placement, balcony configuration, wardrobe sizes and living areas may vary slightly within each plan type. EQUAL HOUSING OPPORTUNITY