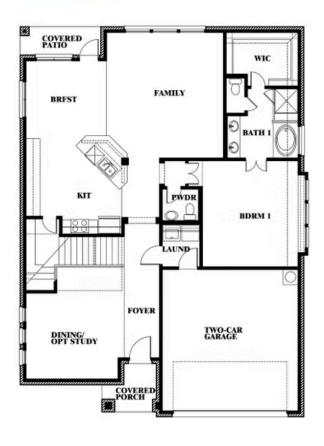

Matt Conedera

CELL: (682) 318-4026 SALES OFFICE: (972) 223-2230

# **Dewberry III**

CLASSIC SERIES

TREES FARM

929 EISLEY DRIVE, DESOTO, TX 75115

**HOMES FROM** 

\$532,990

3,261 SOUARE FEET

5 BEDROOMS

3.5 BATHROOMS 2

CAR GARAGE















Matt Conedera

CELL: (682) 318-4026 SALES OFFICE: (972) 223-2230

### TREES FARM

929 EISLEY DRIVE, DESOTO, TX 75115

### **Dewberry III**

**DEWBERRY III FLOOR PLAN** 



### Dewberry III





This brochure is for general informational purposes and is to be used as a guide only. Changes may be made during the development process and floor plans, dimensions, fixtures, fittings, finishes and specifications are subject to change without notice. Window placement, balcony configuration, wardrobe sizes and living areas may vary slightly within each plan type. EQUAL HOUSING OPPORTUNITY.







Matt Conedera

CELL: (682) 318-4026 SALES OFFICE: (972) 223-2230

### **TREES FARM**

929 EISLEY DRIVE, DESOTO, TX 75115

### **Dewberry III**

**OPT JACK & JILL BATH AT BEDROOM 2 & 5** 











This brochure is for general informational purposes and is to be used as a guide only. Changes may be made during the development process and floorplans, dimensions, fixtures, fittings, finishes an