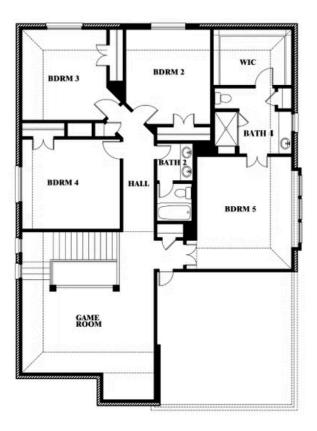

Matt Conedera

CELL: (682) 318-4026 SALES OFFICE: (972) 223-2230

# **Dewberry III**

CLASSIC SERIES

TREES FARM

929 EISLEY DRIVE, DESOTO, TX 75115

**HOMES FROM** 

\$532,990

3,261 SOUARE FEET

5 BEDROOMS

3.5 BATHROOMS 2

CAR GARAGE















Matt Conedera

CELL: (682) 318-4026 SALES OFFICE: (972) 223-2230

### TREES FARM

929 EISLEY DRIVE, DESOTO, TX 75115

### **Dewberry III**

**DEWBERRY III FLOOR PLAN** 



### Dewberry III





This brochure is for general informational purposes and is to be used as a guide only. Changes may be made during the development process and floor plans, dimensions, fixtures, fittings, finishes and specifications are subject to change without notice. Window placement, balcony configuration, wardrobe sizes and living areas may vary slightly within each plan type. EQUAL HOUSING OPPORTUNITY.







Matt Conedera

CELL: (682) 318-4026 SALES OFFICE: (972) 223-2230

### **TREES FARM**

929 EISLEY DRIVE, DESOTO, TX 75115

### **Dewberry III**

**OPT JACK & JILL BATH AT BEDROOM 2 & 5** 











This brochure is for general informational purposes and is to be used as a guide only. Changes may be made during the development process and floorplans, dimensions, fixtures, fittings, finishes and