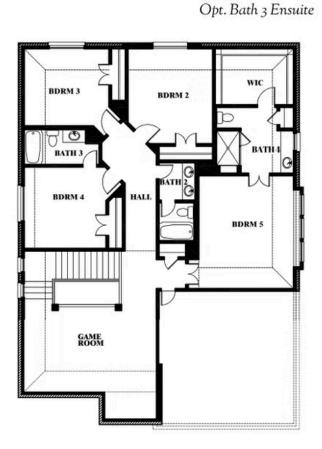

#### **Dewberry III**

**OPT BATH 3 ENSUITE** 

## BLOOMFIELD HOMES

Dewberry III OPT BATH 3

Dewberry III Opt. Bath 3

This brochure is for general informational purposes and is to be used as a guide only. Changes may be made during the development process and floor plans, dimensions, fixtures, fittings, finishes and specifications are subject to change without notice. Window placement, balcony configuration, wardrobe sizes and living areas may vary slightly within each plan type. EQUAL HOUSING OPPORTUNITY.