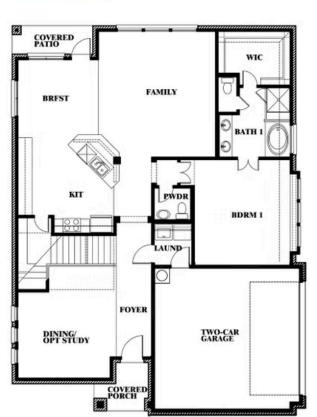

# **Dewberry Side Entry**

CLASSIC SERIES

**TREES FARM** 

929 EISLEY DRIVE, DESOTO, TX 75115

**See Community Manager for Availability** 

HOMES FROM

\$515,990

2,816 SQUARE FEET

**4**BEDROOMS

**Z.3** BATHROOMS

**2** CAR GARAGE

Matt Conedera

CELL: (682) 318-4026 SALES OFFICE: (972) 223-2230

# Dewberry Side Entry

This brochure is for general informational purposes and is to be used as a guide only. Changes may be made during the development process and floorplans, dimensions, fixtures, fittings, finishes and specifications are subject to change without notice. Window placement, balcony configuration, wardrobe sizes and living areas may vary slightly within each plan type. EQUAL HOUSING OPPORTUNITY