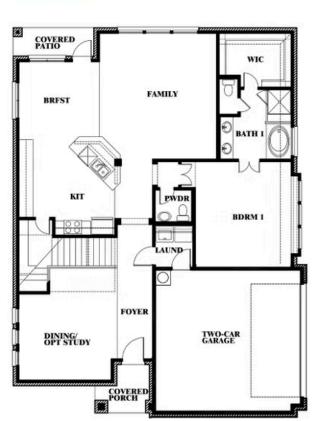

6 SQUARE FEET

**4**BEDROOMS

**Z.3** BATHROOMS

**2** CAR GARAGE















Matt Conedera

CELL: (682) 318-4026 SALES OFFICE: (972) 223-2230

### TREES FARM

929 EISLEY DRIVE, DESOTO, TX 75115

# **Dewberry Side Entry**





# Dewberry Side Entry



This brochure is for general informational purposes and is to be used as a guide only. Changes may be made during the development process and floorplans, dimensions, fixtures, fittings, finishes and specifications are subject to change without notice. Window placement, balcony configuration, wardrobe sizes and living areas may vary slightly within each plan type. EQUAL HOUSING OPPORTUNITY







Matt Conedera

CELL: (682) 318-4026 SALES OFFICE: (972) 223-2230

### TREES FARM

929 EISLEY DRIVE, DESOTO, TX 75115

**Dewberry Side Entry** 





## Dewberry Side Entry Opt. Bath 3



This brochure is for general informational purposes and is to be used as a guide only. Changes may be made during the development process and floorplans, dimensions, fixtures, fittings, finishes and specifications are subject to change without notice. Window placement, balcony configuration, wardrobe sizes and living areas may vary slightly within each plan type. EQUAL HOUSING OPPORTUNITY







Matt Conedera

CELL: (682) 318-4026 SALES OFFICE: (972) 223-2230

#### TREES FARM

929 EISLEY DRIVE, DESOTO, TX 75115

**Dewberry Side Entry** 





## Dewberry Side Entry Opt. Bath 3 Ensuite



This brochure is for general informational purposes and is to be used as a guide only. Changes may be made during the development process and floorplans, dimensions,