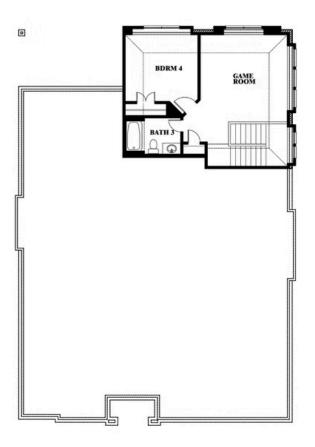

# Hawthorne II Side Entry

CLASSIC SERIES

**TREES FARM** 

929 EISLEY DRIVE, DESOTO, TX 75115

**See Community Manager for Availability** 

\$525,990

2,758 SQUARE FEET

**4**BEDROOMS

3.0 BATHROOMS

2

CAR GARAGE