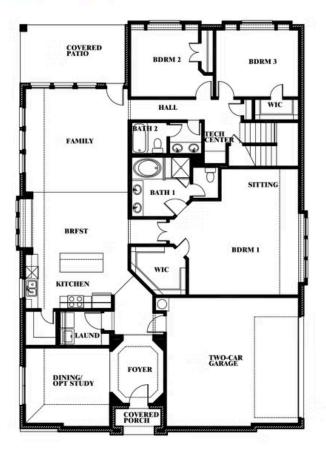

# Hawthorne II Side Entry

CLASSIC SERIES

**TREES FARM** 

929 EISLEY DRIVE, DESOTO, TX 75115

**See Community Manager for Availability** 

\$525,990

2,758 SQUARE FEET

**4**BEDROOMS

3.0 BATHROOMS

2

CAR GARAGE