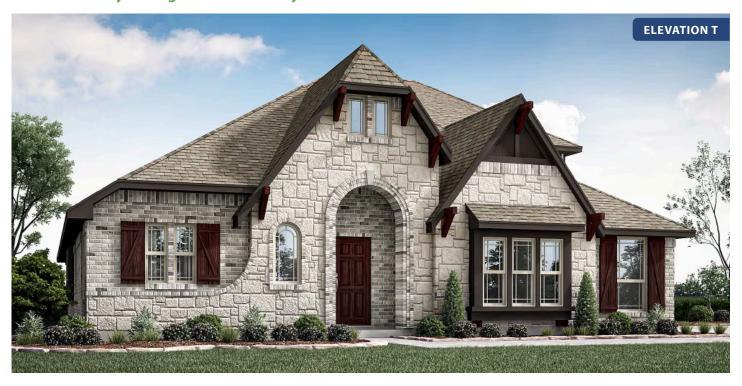

# Hawthorne II Side Entry

CLASSIC SERIES

**TREES FARM** 

929 EISLEY DRIVE, DESOTO, TX 75115

**See Community Manager for Availability** 

\$525,990

2,758 SQUARE FEET

**4**BEDROOMS

3.0 BATHROOMS

2

CAR GARAGE