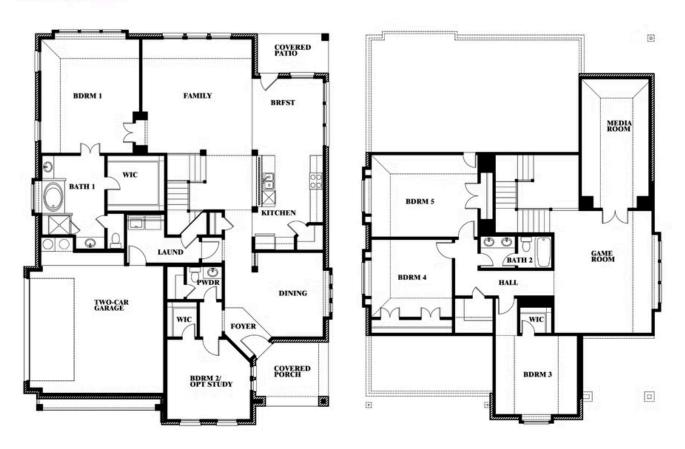

# Magnolia II Side Entry

HOMES FROM

\$None

**CLASSIC SERIES** 

**TREES FARM** 

929 EISLEY DRIVE, DESOTO, TX 75115

3,430 SQUARE FEET

**4**BEDROOMS

### Magnolia II Side Entry

This brochure is for general informational purposes and is to be used as a guide only. Changes may be made during the development process and floorplans, dimensions, fixtures, fittings, finishes and specifications are subject to change without notice. Window placement, balcony configuration, wardrobe sizes and living areas may vary slightly within each plan type. EQUAL HOUSING OPPORTUNITY