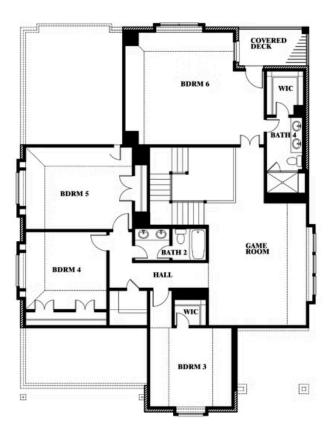

# Magnolia III Side Entry

**CLASSIC SERIES** 

**TREES FARM** 

929 EISLEY DRIVE, DESOTO, TX 75115

See Community Manager for Availability

\$577,990

3,754 SQUARE FEET

**5** BEDROOMS 3.5
BATHROOMS

## Magnolia III Side Entry

### Magnolia III Side Entry

This brochure is for general informational purposes and is to be used as a guide only. Changes may be made during the development process and floorplans, dimensions, fixtures, fittings, finishes and specifications are subject to change without notice. Window placement, balcony configuration, wardrobe sizes and living areas may vary slightly within each plan type. EQUAL HOUSING OPPORTUNITY