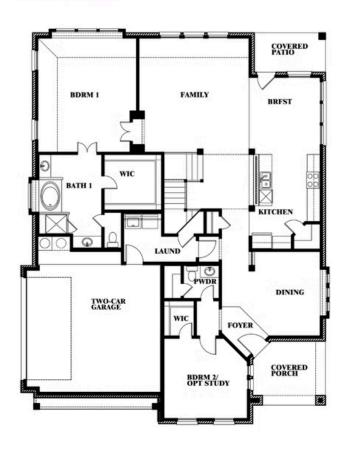

# Magnolia III Side Entry

**CLASSIC SERIES** 

**TREES FARM** 

929 EISLEY DRIVE, DESOTO, TX 75115

See Community Manager for Availability

\$577,990

3,754 SQUARE FEET

**5** BEDROOMS 3.5
BATHROOMS

## Magnolia III Side Entry

### Magnolia III Side Entry

This brochure is for general informational purposes and is to be used as a guide only. Changes may be made during the development process and floorplans, dimensions, fixtures, fittings, finishes and specifications are subject to change without notice. Window placement, balcony configuration, wardrobe sizes and living areas may vary slightly within each plan type. EQUAL HOUSING OPPORTUNITY