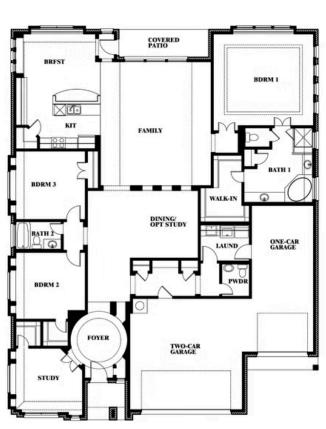

# **Primrose FE**

CLASSIC SERIES

TREES FARM

929 EISLEY DRIVE, DESOTO, TX 75115

**HOMES FROM** 

\$550,990

**2,775** SOUARE FEET

**3**BEDROOMS

2.5
BATHROOMS

3 CAR GARAGE

**Primrose FE** 

### **TREES FARM**

929 EISLEY DRIVE, DESOTO, TX 75115

Primrose FE