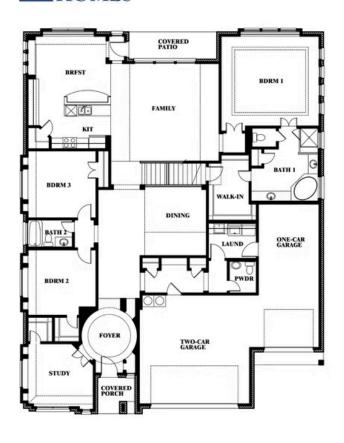

### **COMMUNITY SALES MANAGER**

Matt Conedera

CELL: (682) 318-4026 SALES OFFICE: (972) 223-2230

# **Primrose FE II**

**CLASSIC SERIES** 

TREES FARM

929 EISLEY DRIVE, DESOTO, TX 75115

**HOMES FROM** 

\$595,990

3,336

3.5

3

**SOUARE FEET** BEDROOMS BATHROOMS CAR GARAGE











#### **COMMUNITY SALES MANAGER**

Matt Conedera

CELL: (682) 318-4026 SALES OFFICE: (972) 223-2230

## TREES FARM

929 EISLEY DRIVE, DESOTO, TX 75115



**Primrose FE II** 

# Primrose FE II





This brochure is for general informational purposes and is to be used as a guide only. Changes may be made during the development process and floorplans, dimensions, fixtures, fittings, finishes and specifications are subject to change without notice. Window placement, balcony configuration, wardrobe sizes and living areas may vary slightly within each plan type. EQUAL HOUSING OPPORTUNITY