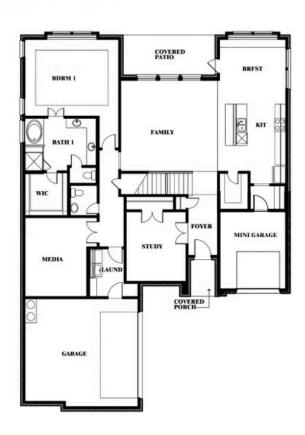

# **Seaberry**

**CLASSIC SERIES** 

**TREES FARM** 

929 EISLEY DRIVE, DESOTO, TX 75115

**HOMES FROM** 

\$574,990

**3,478** SOUARE FEET

# BEDROOMS 3.5
BATHROOMS

**2** CAR GARAGE