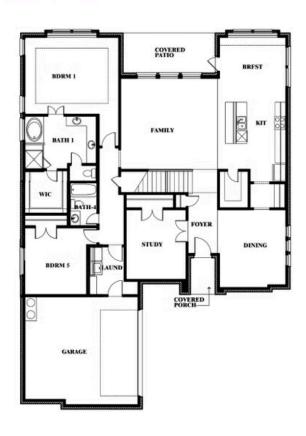

# **Seaberry**

**CLASSIC SERIES** 

**TREES FARM** 

929 EISLEY DRIVE, DESOTO, TX 75115

**HOMES FROM** 

\$574,990

**3,478** SOUARE FEET

# BEDROOMS 3.5
BATHROOMS

**2** CAR GARAGE