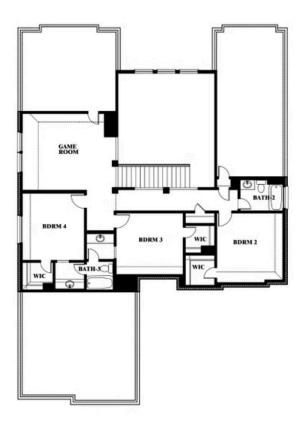

# **Seaberry**

**CLASSIC SERIES** 

**TREES FARM** 

929 EISLEY DRIVE, DESOTO, TX 75115

**HOMES FROM** 

\$574,990

**3,478** SOUARE FEET

# BEDROOMS 3.5
BATHROOMS

**2** CAR GARAGE