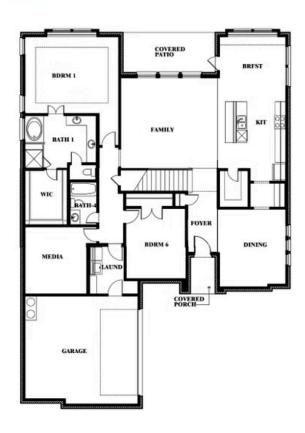

# **Seaberry**

**CLASSIC SERIES** 

**TREES FARM** 

929 EISLEY DRIVE, DESOTO, TX 75115

**HOMES FROM** 

\$574,990

**3,478** SOUARE FEET

# BEDROOMS 3.5
BATHROOMS

**2** CAR GARAGE