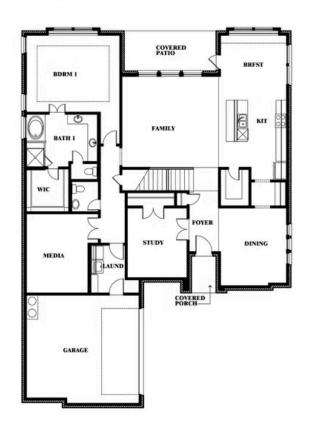

# **Seaberry**

**CLASSIC SERIES** 

**TREES FARM** 

929 EISLEY DRIVE, DESOTO, TX 75115

**HOMES FROM** 

\$574,990

**3,478** SOUARE FEET

# BEDROOMS 3.5
BATHROOMS

**2** CAR GARAGE