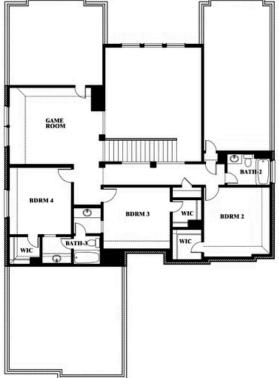

# **Seaberry**

**CLASSIC SERIES** 

**TREES FARM** 

929 EISLEY DRIVE, DESOTO, TX 75115

**HOMES FROM** 

\$574,990

**3,478** SOUARE FEET

# BEDROOMS 3.5
BATHROOMS

**2** CAR GARAGE