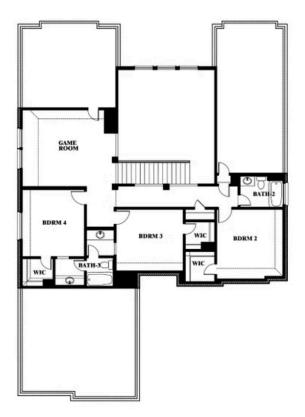

# **Seaberry**

**CLASSIC SERIES** 

**TREES FARM** 

929 EISLEY DRIVE, DESOTO, TX 75115

**HOMES FROM** 

\$574,990

**3,478** SOUARE FEET

# BEDROOMS 3.5
BATHROOMS

**2** CAR GARAGE