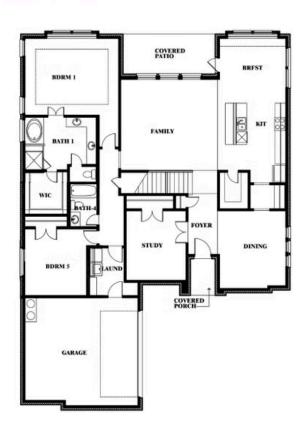

# **Seaberry II**

**CLASSIC SERIES** 

TREES FARM

929 EISLEY DRIVE, DESOTO, TX 75115

**HOMES FROM** 

\$574,990

3,478 **SOUARE FEET** 

BEDROOMS

3.5 BATHROOMS 2

## Seaberry II

#### **TREES FARM**

929 EISLEY DRIVE, DESOTO, TX 75115

### Seaberry II

Seaberry II