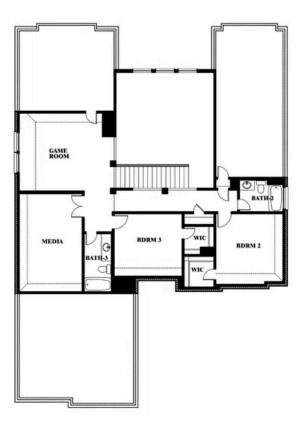

# **Seaberry II**

**CLASSIC SERIES** 

TREES FARM

929 EISLEY DRIVE, DESOTO, TX 75115

**HOMES FROM** 

\$574,990

3,478 **SOUARE FEET** 

BEDROOMS

3.5 BATHROOMS 2