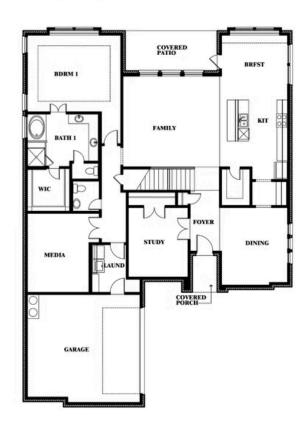

# **Seaberry II**

**CLASSIC SERIES** 

TREES FARM

929 EISLEY DRIVE, DESOTO, TX 75115

**HOMES FROM** 

\$574,990

3,478 **SOUARE FEET** 

BEDROOMS

3.5 BATHROOMS 2