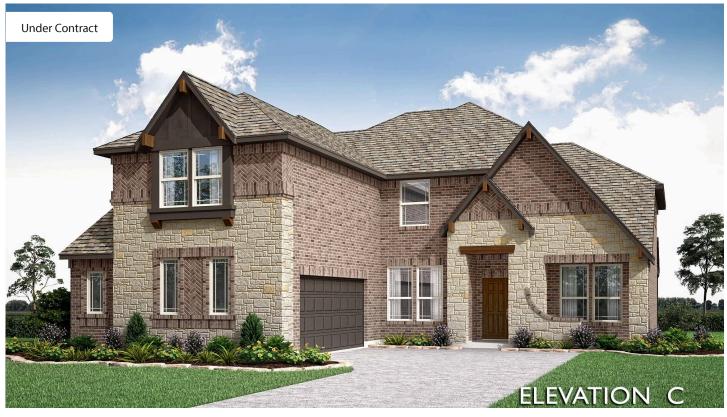

## 1220 Winona Street

DESOTO, TX 75115

SPRING CRESS II FLOOR PLAN

TREES FARM

PRICED AT \$608,268 \$575,990

3696 SOUARE FEET

**5** BEDROOMS 4.0
BATHROOMS

**2** CAR GARAGE

The stunning Spring Cress II by Bloomfield offers open-concept living with soaring vaulted ceilings, 5 bedrooms, and 4 baths, all situated on a desirable interior lot. The striking brick and stone facade is complemented by a custom 8' glass front door, welcoming you into a beautifully designed space featuring extensive wood flooring and durable Laminate Wood floors throughout the common areas. The Deluxe Kitchen shines with sleek countertops, a wood vent hood, pot and pan drawers, and a gas cooktop, combining style and functionality. The Family Room is anchored by a captivating Stone-to-Ceiling Fireplace with a cedar mantel and gas starter, creating a cozy yet elegant focal point. A private Study enclosed with Glass French doors offers flexibility for work or relaxation, while the convenient mud bench in the laundry room adds thoughtful organization. The layout includes a Family bedroom with its own bath and a secondary downstairs bedroom ideal for guests or multi-generational living. Upstairs, the spacious Game Room, Media Room, and three additional bedrooms with walk-in closets provide ample space for entertainment and privacy. Completing the home's thoughtful design are energy-efficient features like a tankless water heater, front landscaping, and a full sprinkler system. Stop by Bloomfield in Trees Farm to discover this exceptional home today!