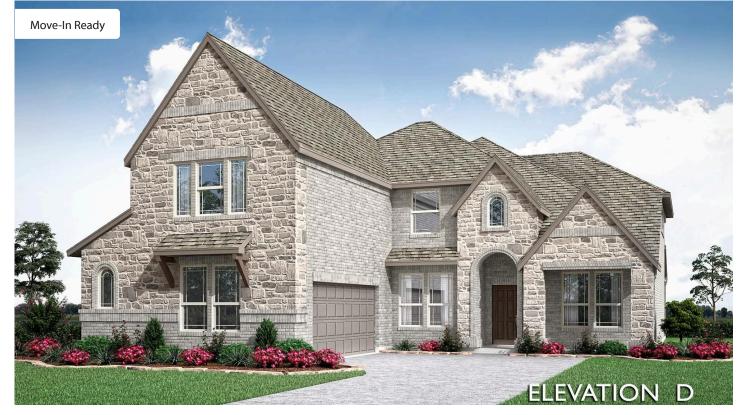

## 1233 Winona Street

DESOTO, TX 75115

**TREES FARM** 

SPRING CRESS II FLOOR PLAN

PRICED AT

The stunning Spring Cress II by Bloomfield blends open-concept living with thoughtful details, soaring vaulted ceilings, and a beautifully crafted brick and stone front elevation with a swing-entry design, all set on a desirable interior lot. The heart of the home is the Deluxe Kitchen, showcasing painted cabinetry, upgraded Granite countertops, pot and pan drawers, a wood vent hood, and an expanded island that enhances both style and function. Throughout the home, upgraded Laminate Wood flooring adds durability and cohesive elegance across both levels. The main floor includes two bedrooms, including a luxurious Primary Suite with spa-like finishes and upgraded countertops in the bath, while the second bedroom enjoys the convenience of its own private bath. Upstairs, the Game Room, Media Room, and three additional bedrooms with walk-in closets offer plenty of flexibility for living and entertaining. A thoughtfully designed mud room enhances everyday convenience, while window seats add character and charm. Even the upgraded 8' Front Door makes a statement, contributing to the home's striking curb appeal. Visit Bloomfield in Trees Farm to experience this impeccable home today!