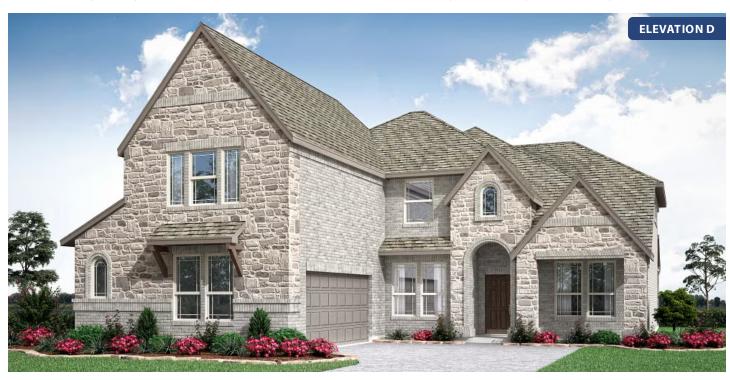

# **Spring Cress**

CLASSIC SERIES

TREES FARM

929 EISLEY DRIVE, DESOTO, TX 75115

**HOMES FROM** 

\$528,990

**3,519** SOUARE FEET

**4**BEDROOMS

3.5
BATHROOMS

**2** CAR GARAGE

**Spring Cress** 