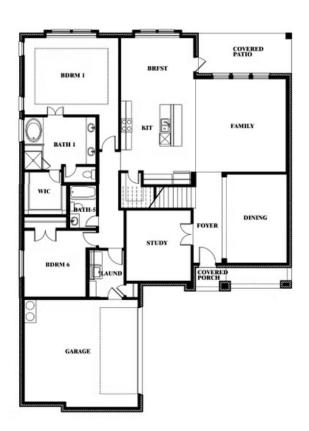

# Spring Cress Opt. Bed 6 & Bath 5 at Media

This brochure is for general informational purposes and is to be used as a guide only. Changes may be made during the development process and floorplans, dimensions, fixtures, fittings, finishes and specifications are subject to change without notice. Window placement, balcony configuration, wardrobe sizes and living areas may vary slightly within each plan type. EQUAL HOUSING OPPORTUNITY