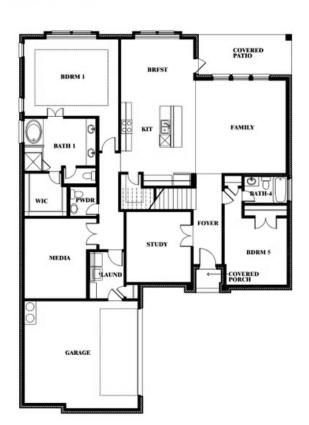

## Spring Cress Opt. Bed 5 & Bath 4 at Dining

This brochure is for general informational purposes and is to be used as a guide only. Changes may be made during the development process and floorplans, dimensions, fixtures, fittings, finishes and specifications are subject to change without notice. Window placement, balcony configuration, wardrobe sizes and living areas may vary slightly within each plan type. EQUAL HOUSING OPPORTUNITY