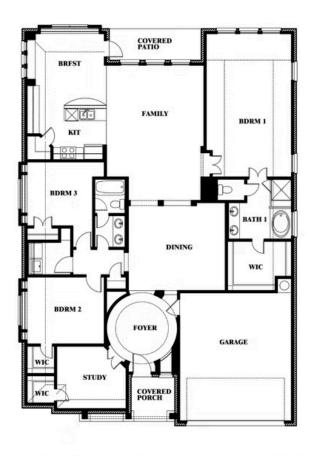

# Carolina

**CLASSIC SERIES** 

**DEVONSHIRE CLASSIC 50-55** 

1226 ABBEYGREEN ROAD, FORNEY, TX 75126

**HOMES FROM** 

\$405,990

**2,313** SOUARE FEET

**5** BEDROOMS 2.0
BATHROOMS