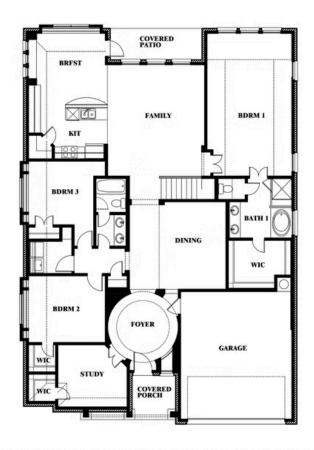

# **Carolina III**

**CLASSIC SERIES** 

**DEVONSHIRE CLASSIC 50-55** 

1226 ABBEYGREEN ROAD, FORNEY, TX 75126

**HOMES FROM** 

\$455,990

3,067 SOUARE FEET

BEDROOMS

3.0 BATHROOMS 2