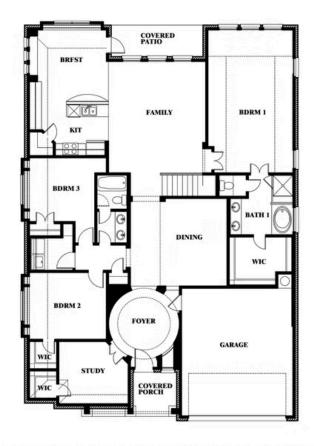

# **Carolina IV**

**CLASSIC SERIES** 

**DEVONSHIRE CLASSIC 50-55** 

1226 ABBEYGREEN ROAD, FORNEY, TX 75126

**HOMES FROM** 

\$463,990

3,280

2

3.0 SOUARE FEET BEDROOMS **BATHROOMS** CAR GARAGE

### **DEVONSHIRE CLASSIC 50-55**

1226 ABBEYGREEN ROAD, FORNEY, TX 75126