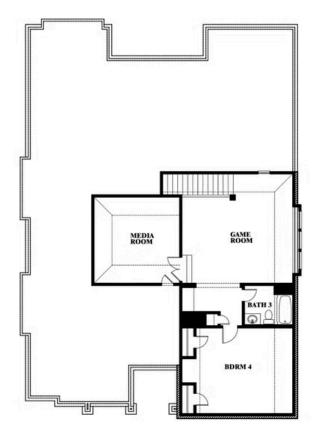

# **Carolina IV**

**CLASSIC SERIES** 

**DEVONSHIRE CLASSIC 50-55** 

1226 ABBEYGREEN ROAD, FORNEY, TX 75126

**HOMES FROM** 

\$463,990

3,280

2

3.0 SOUARE FEET BEDROOMS **BATHROOMS** CAR GARAGE

### **DEVONSHIRE CLASSIC 50-55**

1226 ABBEYGREEN ROAD, FORNEY, TX 75126