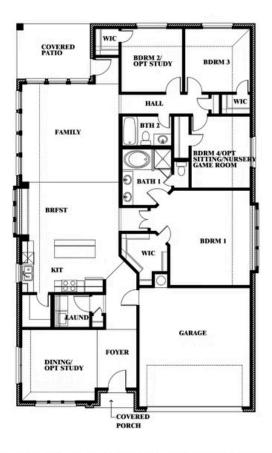

## Cypress

**CLASSIC SERIES** 

DEVONSHIRE CLASSIC 50-55 1226 ABBEYGREEN ROAD, FORNEY, TX 75126 HOMES FROM \$382,990

2,038 4 SQUARE FEET BEDROOMS

2.0 BATHROOMS **2** CAR GARAGE

Document generated Sep 8, 2025. Prices, plans, square footage, features and materials are subject to change at any time without notice and vary among communities. Listed prices are for informational purposes only, are not binding, and do not create any contractual obligation(s). The price of any home is dependent on numerous factors, all of which are unique to a specific home, and is not guaranteed until specified in a binding contract. Pricing of elevations and additional optional beds/baths vary per plan. Some plans require a premium homesite. Please ask the Community Manager for details. Renderings of homes are artist concepts and may not reflect exact colors and materials.