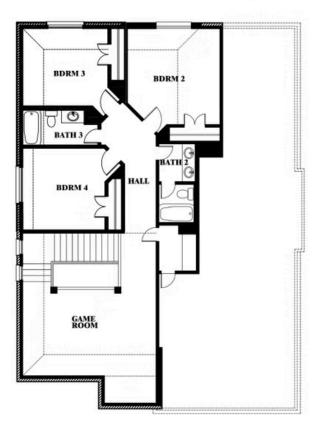

# **DEVONSHIRE CLASSIC 50-55**

1226 ABBEYGREEN ROAD, FORNEY, TX 75126

## **DEVONSHIRE CLASSIC 50-55**

1226 ABBEYGREEN ROAD, FORNEY, TX 75126

Dewberry Opt. Bath 3

This brochure is for general informational purposes and is to be used as a guide only. Changes may be made during the development process and floorplans, dimensions, fixtures, fittings, finishes and specifications are subject to change without notice. Window placement, balcony configuration, wardrobe sizes and living areas may vary slightly within each plan type. EQUAL HOUSING OPPORTUNITY