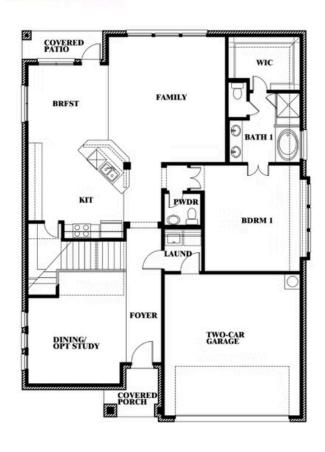

# **DEVONSHIRE CLASSIC 50-55**

1226 ABBEYGREEN ROAD, FORNEY, TX 75126

## **DEVONSHIRE CLASSIC 50-55**

1226 ABBEYGREEN ROAD, FORNEY, TX 75126

Dewberry Opt. Bath 3

This brochure is for general informational purposes and is to be used as a guide only. Changes may be made during the development process and floorplans, dimensions, fixtures, fittings, finishes and specifications are subject to change without notice. Window placement, balcony configuration, wardrobe sizes and living areas may vary slightly within each plan type. EQUAL HOUSING OPPORTUNITY