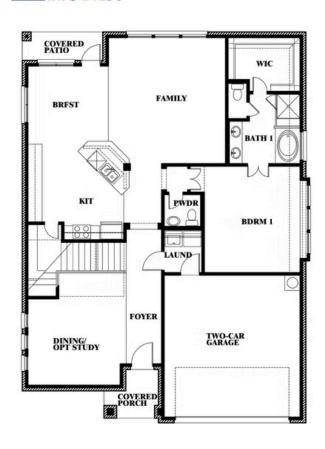

# **Dewberry**

CLASSIC SERIES

**DEVONSHIRE CLASSIC 50-55** 

1226 ABBEYGREEN ROAD, FORNEY, TX 75126

**HOMES FROM** 

\$431,990

2,820 SOUARE FEET

# BEDROOMS 2.5
BATHROOMS

2

CAR GARAGE

**Dewberry** 

# **DEVONSHIRE CLASSIC 50-55**

1226 ABBEYGREEN ROAD, FORNEY, TX 75126