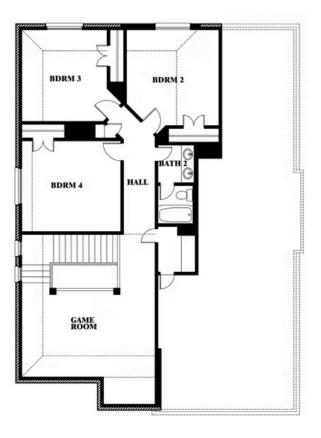

# **Dewberry**

CLASSIC SERIES

**DEVONSHIRE CLASSIC 50-55** 

1226 ABBEYGREEN ROAD, FORNEY, TX 75126

**HOMES FROM** 

\$431,990

2,820 SOUARE FEET

# BEDROOMS 2.5
BATHROOMS

2

CAR GARAGE

**Dewberry** 

# **DEVONSHIRE CLASSIC 50-55**

1226 ABBEYGREEN ROAD, FORNEY, TX 75126