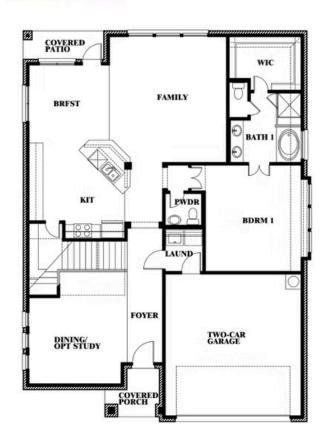

# **Dewberry**

CLASSIC SERIES

**DEVONSHIRE CLASSIC 50-55** 

1226 ABBEYGREEN ROAD, FORNEY, TX 75126

**HOMES FROM** 

\$431,990

2,820 SOUARE FEET

# BEDROOMS 2.5
BATHROOMS

2

CAR GARAGE

**Dewberry** 

# **DEVONSHIRE CLASSIC 50-55**

1226 ABBEYGREEN ROAD, FORNEY, TX 75126