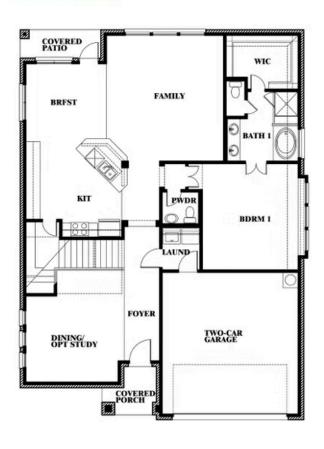

**Dewberry II** 

## **DEVONSHIRE CLASSIC 50-55**

1226 ABBEYGREEN ROAD, FORNEY, TX 75126

Dewberry II Opt. Bath 3

This brochure is for general informational purposes and is to be used as a guide only. Changes may be made during the development process and floorplans, dimensions, fixtures, fittings, finishes and specifications are subject to change without notice. Window placement, balcony configuration, wardrobe sizes and living areas may vary slightly within each plan type. EQUAL HOUSING OPPORTUNITY