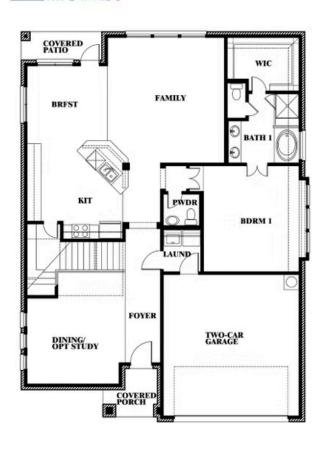

## Dewberry II DEVONSHIRE CLASSIC 50-55 1226 ABBEYGREEN ROAD, FORNEY, TX 75126

Dewberry II Opt. Bath 3 Ensuite

This brochure is for general informational purposes and is to be used as a guide only. Changes may be made during the development process and floor plans, dimensions, fixtures, fittings, finishes and specifications are subject to change without notice. Window placement, balcony configuration, wardrobe sizes and living areas may vary slightly within each plan type. EQUAL HOUSING OPPORTUNITY.