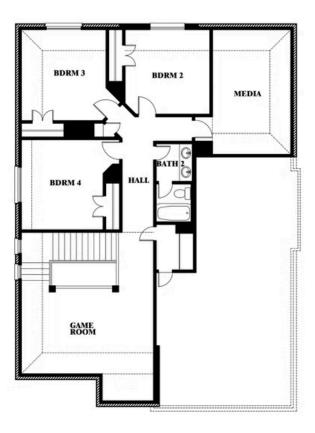

**Dewberry II** 

## **DEVONSHIRE CLASSIC 50-55**

1226 ABBEYGREEN ROAD, FORNEY, TX 75126

Dewberry II Opt. Bath 3

This brochure is for general informational purposes and is to be used as a guide only. Changes may be made during the development process and floorplans, dimensions, fixtures, fittings, finishes and specifications are subject to change without notice. Window placement, balcony configuration, wardrobe sizes and living areas may vary slightly within each plan type. EQUAL HOUSING OPPORTUNITY