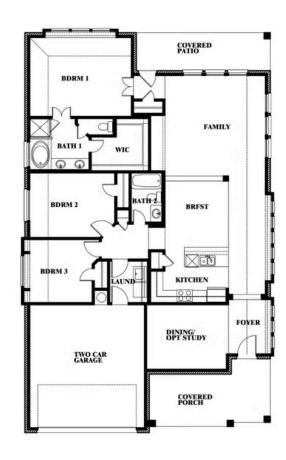

## **Dogwood**

CLASSIC SERIES

**DEVONSHIRE CLASSIC 50-55** 

1226 ABBEYGREEN ROAD, FORNEY, TX 75126

**HOMES FROM** 

\$375,990

1,840 SOUARE FEET

BEDROOMS

2.0 BATHROOMS 2

**Dogwood** 