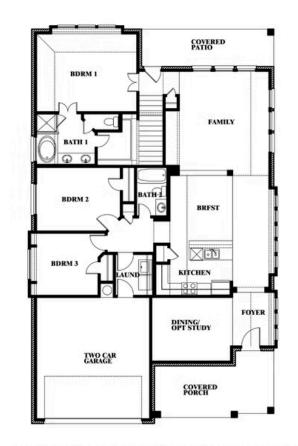

# **Dogwood III**

CLASSIC SERIES

**DEVONSHIRE CLASSIC 50-55** 

1226 ABBEYGREEN ROAD, FORNEY, TX 75126

**HOMES FROM** 

\$413,990

**2,333** SOUARE FEET

# BEDROOMS 3.0 BATHROOMS

**2** CAR GARAGE

**Dogwood III** 