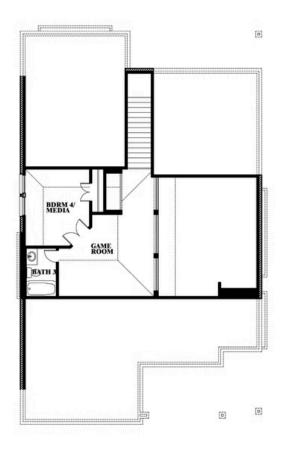

# **Dogwood III**

CLASSIC SERIES

**DEVONSHIRE CLASSIC 50-55** 

1226 ABBEYGREEN ROAD, FORNEY, TX 75126

**HOMES FROM** 

\$413,990

**2,333** SOUARE FEET

# BEDROOMS 3.0 BATHROOMS

**2** CAR GARAGE

**Dogwood III** 