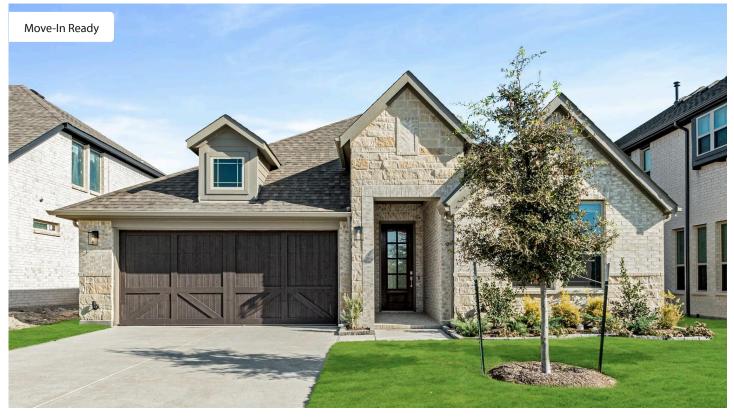

## priced at \$478,932

2103 4 SQUARE FEET BEDROOMS

**3.0** BATHROOMS **2** CAR GARAGE

NEW! NEVER LIVED IN. Welcome to Bloomfield's brand new plan, the Jasmine - demonstrating a thoughtfully designed single-story home boasting 4 bedrooms and 3 bathrooms. This residence exudes charm and functionality, featuring a welcoming covered porch, spacious family room, and an open Kitchen equipped with custom cabinets, an island, and builtin SS gas appliances. Wide hallways and grand windows bring a light and airy feel, while Wood-look Tile flooring in common areas makes you feel right at home. The Primary Suite offers a retreat with its ensuite bathroom, complete with a garden tub, walk-in closet, and backyard views. Open-concept Family Room comes with a cozy Stone Fireplace! Other notable features of this home include a spacious mud room, tall ceilings, a Covered Patio, and full landscaping in a prime location. Situated on a lot backing up to a creek and wooded area with a pond view bringing a sense of privacy and tranquility. Visit Bloomfield at Devonshire today to learn more!