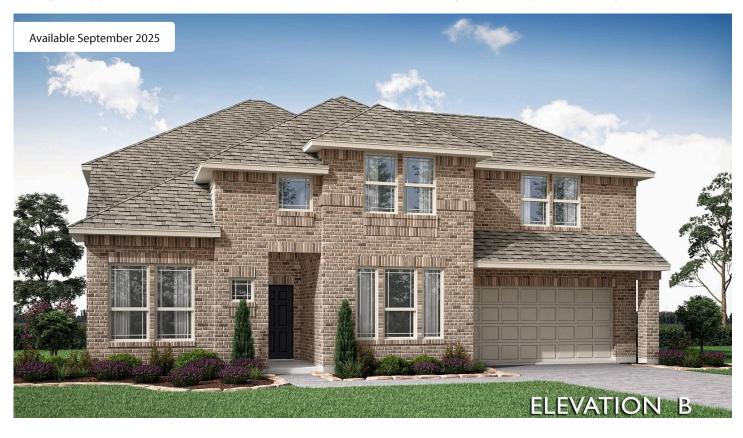

## 2417 Cornwall Lane

**FORNEY, TX 75126** 

**DEVONSHIRE CLASSIC 60-65** 

BELLFLOWER FLOOR PLAN

PRICED AT

\$620,386 \$569,000

3530 SQUARE FEET

**4**BEDROOMS

## **COMMUNITY SALES MANAGER**

Steve New

CELL: (817) 999-9585 SALES OFFICE: (972) 552-9225

The Bellflower by Bloomfield Homes is a beautifully designed two-story retreat offering 4 bedrooms, 3.5 bathrooms, and an ideal blend of elegance and everyday function. From the moment you step through the stately 8' front door, you'll be welcomed by a bright and airy layout featuring a private Study, a guest suite on the first floor, and a spacious open-concept Family Room with two-story ceilings and a dramatic tile-to-ceiling gas fireplace. The heart of the home is the Kitchen, where a large center island, stainless steel gas appliances, and custom cabinetry provide a perfect setting for cooking or gathering. Wood-look ceramic tile flooring flows through all the main living areas—excluding the secondary bedrooms—for a warm yet durable finish. Upstairs, the Game Room overlooks the Family Room below and connects to 2 generously sized bedrooms, each with their own walk-in closets and a shared bath. Downstairs, the Primary Suite is tucked away for privacy and features a spa-inspired bath and large walk-in closet. A flexible Dining room and convenient Mud Room add everyday function to the home's luxurious feel. Set on a beautiful interior lot backing to open green space, this home also includes a covered patio, window coverings, and vaulted ceilings that elevate the aesthetic. Located in the amenity-rich community of Devonshire, you'll enjoy access to a clubhouse, pools, playground, trails, parks, and more. Discover the Bellflower today—where timeless design meets modern comfort.