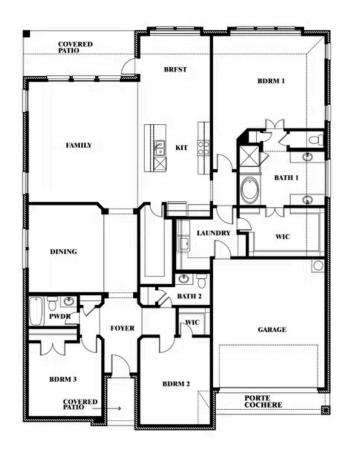

## **Caraway**

**CLASSIC SERIES** 

**DEVONSHIRE CLASSIC 60-65** 

1226 ABBEYGREEN ROAD, FORNEY, TX 75126

**HOMES FROM** 

\$450,990

**2,519** SOUARE FEET

BEDROOMS

2.5
BATHROOMS

2

CAR GARAGE

Caraway