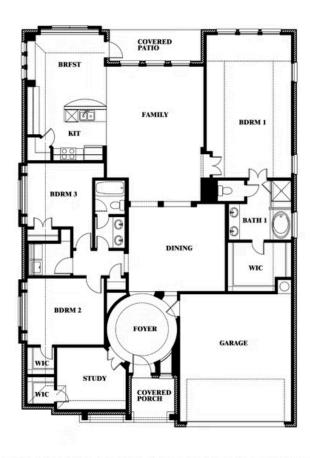

## Carolina

**CLASSIC SERIES** 

**DEVONSHIRE CLASSIC 60-65** 

1226 ABBEYGREEN ROAD, FORNEY, TX 75126

**HOMES FROM** 

\$432,990

**2,313** SOUARE FEET

**5** BEDROOMS 2.0
BATHROOMS