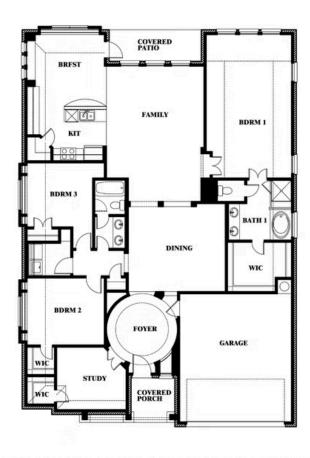

# Carolina

**CLASSIC SERIES** 

**DEVONSHIRE CLASSIC 60-65** 

1226 ABBEYGREEN ROAD, FORNEY, TX 75126

**HOMES FROM** 

\$432,990

**2,313** SOUARE FEET

BEDROOMS

2.0
BATHROOMS

2

CAR GARAGE

Carolina

### **DEVONSHIRE CLASSIC 60-65**

1226 ABBEYGREEN ROAD, FORNEY, TX 75126