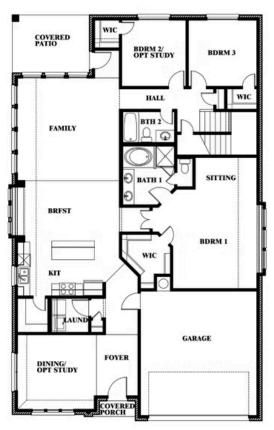

# **Cypress II**

**CLASSIC SERIES** 

**DEVONSHIRE CLASSIC 60-65** 

1226 ABBEYGREEN ROAD, FORNEY, TX 75126

**HOMES FROM** 

\$444,990

**2,454** SOUARE FEET

BEDROOMS

3.0 BATHROOMS

2

CAR GARAGE