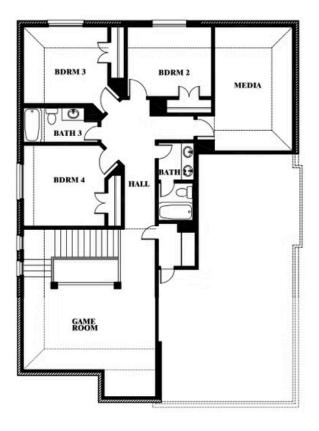

### DEVONSHIRE CLASSIC 60-65

1226 ABBEYGREEN ROAD, FORNEY, TX 75126

Dewberry II Opt. Bath 3

This brochure is for general informational purposes and is to be used as a guide only. Changes may be made during the development process and floorplans, dimensions, fixtures, fittings, finishes and specifications are subject to change without notice. Window placement, balcony configuration, wardrobe sizes and living areas may vary slightly within each plan type. EQUAL HOUSING OPPORTUNITY