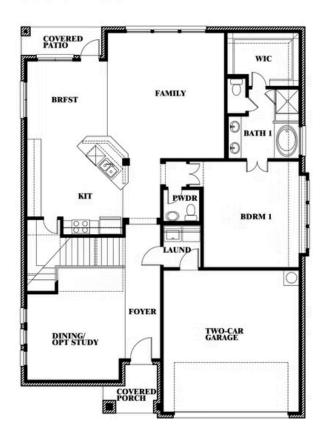

# **Dewberry II**

CLASSIC SERIES

**DEVONSHIRE CLASSIC 60-65** 

1226 ABBEYGREEN ROAD, FORNEY, TX 75126

**HOMES FROM** 

\$470,990

3,026 SOUARE FEET

# BEDROOMS 2.5
BATHROOMS

2

CAR GARAGE

#### **DEVONSHIRE CLASSIC 60-65**

1226 ABBEYGREEN ROAD, FORNEY, TX 75126

### DEVONSHIRE CLASSIC 60-65

1226 ABBEYGREEN ROAD, FORNEY, TX 75126

Dewberry II Opt. Bath 3

This brochure is for general informational purposes and is to be used as a guide only. Changes may be made during the development process and floorplans, dimensions, fixtures, fittings, finishes and specifications are subject to change without notice. Window placement, balcony configuration, wardrobe sizes and living areas may vary slightly within each plan type. EQUAL HOUSING OPPORTUNITY