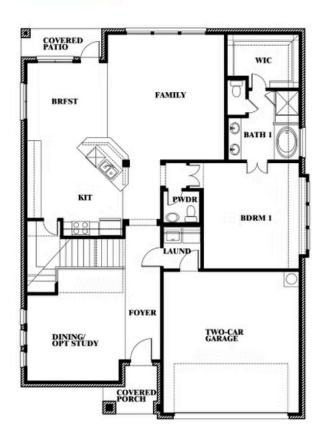

# **Dewberry II**

CLASSIC SERIES

**DEVONSHIRE CLASSIC 60-65** 

1226 ABBEYGREEN ROAD, FORNEY, TX 75126

**HOMES FROM** 

\$470,990

3,026 SOUARE FEET

# BEDROOMS 2.5
BATHROOMS

2

CAR GARAGE

#### **DEVONSHIRE CLASSIC 60-65**

1226 ABBEYGREEN ROAD, FORNEY, TX 75126

### DEVONSHIRE CLASSIC 60-65

1226 ABBEYGREEN ROAD, FORNEY, TX 75126

Dewberry II Opt. Bath 3

This brochure is for general informational purposes and is to be used as a guide only. Changes may be made during the development process and floorplans, dimensions, fixtures, fittings, finishes and specifications are subject to change without notice. Window placement, balcony configuration, wardrobe sizes and living areas may vary slightly within each plan type. EQUAL HOUSING OPPORTUNITY