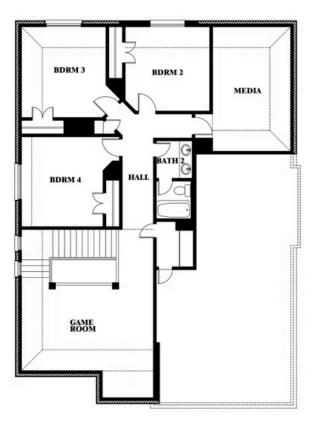

# **Dewberry II**

CLASSIC SERIES

**DEVONSHIRE CLASSIC 60-65** 

1226 ABBEYGREEN ROAD, FORNEY, TX 75126

**HOMES FROM** 

\$470,990

3,026 SOUARE FEET

# BEDROOMS 2.5
BATHROOMS

2

CAR GARAGE

#### **DEVONSHIRE CLASSIC 60-65**

1226 ABBEYGREEN ROAD, FORNEY, TX 75126

### DEVONSHIRE CLASSIC 60-65

1226 ABBEYGREEN ROAD, FORNEY, TX 75126

Dewberry II Opt. Bath 3

This brochure is for general informational purposes and is to be used as a guide only. Changes may be made during the development process and floorplans, dimensions, fixtures, fittings, finishes and specifications are subject to change without notice. Window placement, balcony configuration, wardrobe sizes and living areas may vary slightly within each plan type. EQUAL HOUSING OPPORTUNITY