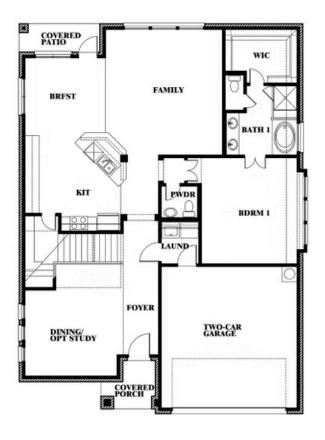

## **Dewberry III**

**OPT BATH 3 ENSUITE** 

### BLOOMFIELD HOMES

COMMUNITY SALES MANAGER

Steve New

CELL: (817) 999-9585 SALES OFFICE: (972) 552-9225

Dewberry III Opt. Bath 3 Ensuite

DEVONSHIRE CLASSIC 60-65 1226 ABBEYGREEN ROAD, FORNEY, TX 75126

This brochure is for general informational purposes and is to be used as a guide only. Changes may be made during the development process and floorplans, dimensions, fixtures, fittings, finishes and specifications are subject to change without notice. Window placement, balcony configuration, wardrobe sizes and living areas may vary slightly within each plan type. EQUAL HOUSING OPPORTUNITY

COMMUNITY SALES MANAGER

Steve New

CELL: (817) 999-9585 SALES OFFICE: (972) 552-9225

DEVONSHIRE CLASSIC 60-65 1226 ABBEYGREEN ROAD, FORNEY, TX 75126

Dewberry III OPT BATH 3

Dewberry III Opt. Bath 3

This brochure is for general informational purposes and is to be used as a guide only. Changes may be made during the development process and floor plans, dimensions, fixtures, fittings, finishes and specifications are subject to change without notice. Window placement, balcony configuration, wardrobe sizes and living areas may vary slightly within each plan type. EQUAL HOUSING OPPORTUNITY.