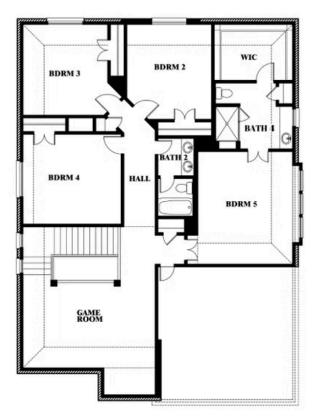

COMMUNITY SALES MANAGER

Steve New

CELL: (817) 999-9585 SALES OFFICE: (972) 552-9225

# **Dewberry III**

CLASSIC SERIES

DEVONSHIRE CLASSIC 60-65 1226 ABBEYGREEN ROAD, FORNEY, TX 75126 HOMES FROM \$488,990

3,261 5 SQUARE FEET BEDROOMS **3.5** BATHROOMS

**2** CAR GARAGE















# **Dewberry III**

**DEWBERRY III FLOOR PLAN** 

### BLOOMFIELD HOMES





COMMUNITY SALES MANAGER

Steve New

CELL: (817) 999-9585 SALES OFFICE: (972) 552-9225

Dewberry III

DEVONSHIRE CLASSIC 60-65 1226 ABBEYGREEN ROAD, FORNEY, TX 75126



This brochure is for general informational purposes and is to be used as a guide only. Changes may be made during the development process and floor plans, dimensions, fixtures, fittings, finishes and specifications are subject to change without notice. Window placement, balcony configuration, wardrobe sizes and living areas may vary slightly within each plan type. EQUAL HOUSING OPPORTUNITY.





### **Dewberry III**

**OPT JACK & JILL BATH AT BEDROOM 2 & 5** 



COMMUNITY SALES MANAGER

Steve New CELL: (817) 999-958

CELL: (817) 999-9585 SALES OFFICE: (972) 552-9225

DEVONSHIRE CLASSIC 60-65 1226 ABBEYGREEN ROAD, FORNEY, TX 75126



Dewberry III Opt. Jack & Jill Bath at Bedroom 2 & 5



This brochure is for general informational purposes and is to be used as a guide only. Changes may be