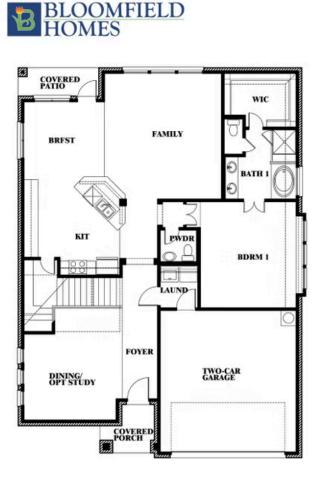

# **Dewberry III**

CLASSIC SERIES

DEVONSHIRE CLASSIC 60-65 1226 ABBEYGREEN ROAD, FORNEY, TX 75126 HOMES FROM \$488,990

3,261 5 SQUARE FEET BEDROOMS **3.5** BATHROOMS

**2** CAR GARAGE

# **Dewberry III**

**DEWBERRY III FLOOR PLAN** 

### BLOOMFIELD HOMES

COMMUNITY SALES MANAGER

Steve New

CELL: (817) 999-9585 SALES OFFICE: (972) 552-9225

Dewberry III

DEVONSHIRE CLASSIC 60-65 1226 ABBEYGREEN ROAD, FORNEY, TX 75126

This brochure is for general informational purposes and is to be used as a guide only. Changes may be made during the development process and floor plans, dimensions, fixtures, fittings, finishes and specifications are subject to change without notice. Window placement, balcony configuration, wardrobe sizes and living areas may vary slightly within each plan type. EQUAL HOUSING OPPORTUNITY.