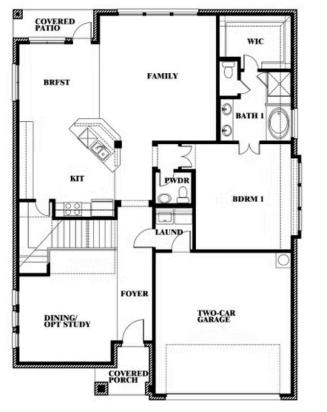

# **Dewberry III**

CLASSIC SERIES

DEVONSHIRE CLASSIC 60-65 1226 ABBEYGREEN ROAD, FORNEY, TX 75126 HOMES FROM \$488,990

3,261 5 SQUARE FEET BEDROOMS **3.5** BATHROOMS

**2** CAR GARAGE

# **Dewberry III**

**DEWBERRY III FLOOR PLAN** 

### BLOOMFIELD HOMES

COMMUNITY SALES MANAGER

Steve New

CELL: (817) 999-9585 SALES OFFICE: (972) 552-9225

Dewberry III

DEVONSHIRE CLASSIC 60-65 1226 ABBEYGREEN ROAD, FORNEY, TX 75126

This brochure is for general informational purposes and is to be used as a guide only. Changes may be made during the development process and floor plans, dimensions, fixtures, fittings, finishes and specifications are subject to change without notice. Window placement, balcony configuration, wardrobe sizes and living areas may vary slightly within each plan type. EQUAL HOUSING OPPORTUNITY.