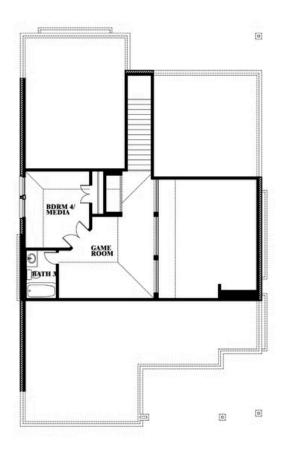

## **Dogwood III**

CLASSIC SERIES

**DEVONSHIRE CLASSIC 60-65** 

1226 ABBEYGREEN ROAD, FORNEY, TX 75126

**HOMES FROM** 

\$440,990

2,333 SOUARE FEET

4 BEDROOMS 3.0 BATHROOMS

**2** CAR GARAGE

**Dogwood III** 

### **DEVONSHIRE CLASSIC 60-65**

1226 ABBEYGREEN ROAD, FORNEY, TX 75126