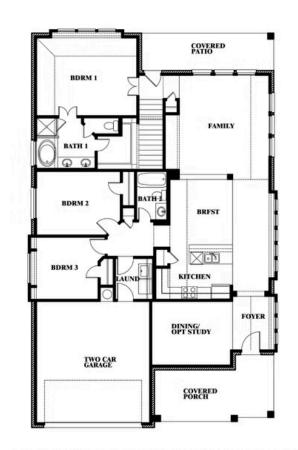

## **Dogwood III**

CLASSIC SERIES

**DEVONSHIRE CLASSIC 60-65** 

1226 ABBEYGREEN ROAD, FORNEY, TX 75126

**HOMES FROM** 

\$440,990

2,333 SOUARE FEET

4 BEDROOMS 3.0 BATHROOMS

**2** CAR GARAGE

**Dogwood III** 

### **DEVONSHIRE CLASSIC 60-65**

1226 ABBEYGREEN ROAD, FORNEY, TX 75126