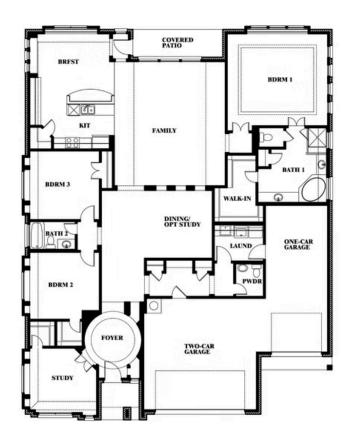

## **Primrose FE**

**CLASSIC SERIES** 

DEVONSHIRE CLASSIC 60-65 1226 ABBEYGREEN ROAD, FORNEY, TX 75126 номез from \$505,990

2,775 3 SQUARE FEET BEDROOMS 2.5 BATHROOMS **3** CAR GARAGE

Document generated Sep 9, 2025. Prices, plans, square footage, features and materials are subject to change at any time without notice and vary among communities. Listed prices are for informational purposes only, are not binding, and do not create any contractual obligation(s). The price of any home is dependent on numerous factors, all of which are unique to a specific home, and is not guaranteed until specified in a binding contract. Pricing of elevations and additional optional beds/baths vary per plan. Some plans require a premium homesite. Please ask the Community Manager for details. Renderings of homes are artist concepts and may not reflect exact colors and materials.