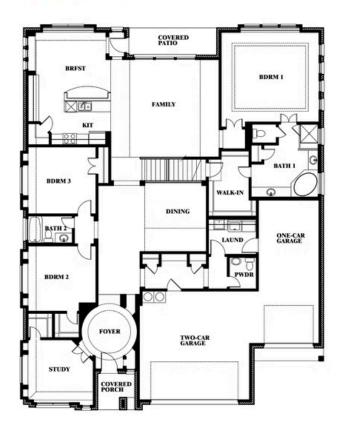

# **Primrose FE II**

**CLASSIC SERIES** 

**DEVONSHIRE CLASSIC 60-65** 

1226 ABBEYGREEN ROAD, FORNEY, TX 75126

**HOMES FROM** 

\$542,990

3,336 SOUARE FEET

**3** BEDROOMS

3.5
BATHROOMS

3 CAR GARAGE