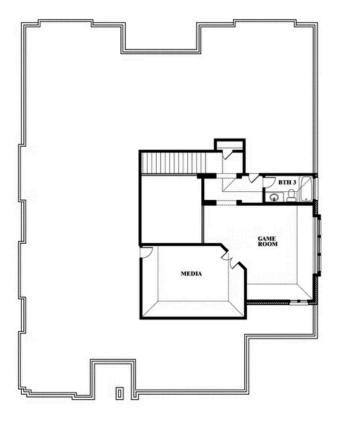

# **Primrose FE III**

**CLASSIC SERIES** 

**DEVONSHIRE CLASSIC 60-65** 

1226 ABBEYGREEN ROAD, FORNEY, TX 75126

**HOMES FROM** 

\$551,990

**3,525** SOUARE FEET

BEDROOMS

### **DEVONSHIRE CLASSIC 60-65**

1226 ABBEYGREEN ROAD, FORNEY, TX 75126