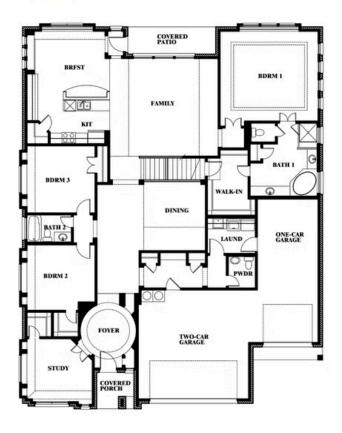

# **Primrose FE III**

**CLASSIC SERIES** 

**DEVONSHIRE CLASSIC 60-65** 

1226 ABBEYGREEN ROAD, FORNEY, TX 75126

**HOMES FROM** 

\$551,990

**3,525** SOUARE FEET

BEDROOMS

3.5
BATHROOMS

**3** CAR GARAGE