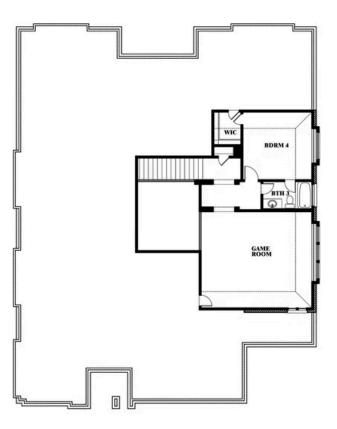

# **Primrose FE IV**

**CLASSIC SERIES** 

**DEVONSHIRE CLASSIC 60-65** 

1226 ABBEYGREEN ROAD, FORNEY, TX 75126

**HOMES FROM** 

\$556,990

**3,543** SOUARE FEET

4 BEDROOMS 3.5
BATHROOMS

### **DEVONSHIRE CLASSIC 60-65**

1226 ABBEYGREEN ROAD, FORNEY, TX 75126