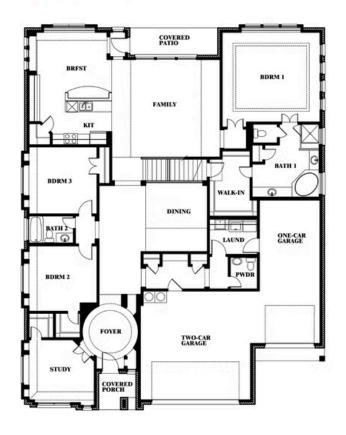

# **Primrose FE IV**

**CLASSIC SERIES** 

**DEVONSHIRE CLASSIC 60-65** 

1226 ABBEYGREEN ROAD, FORNEY, TX 75126

**HOMES FROM** 

\$556,990

**3,543** SOUARE FEET

4 BEDROOMS 3.5
BATHROOMS

3 CAR GARAGE