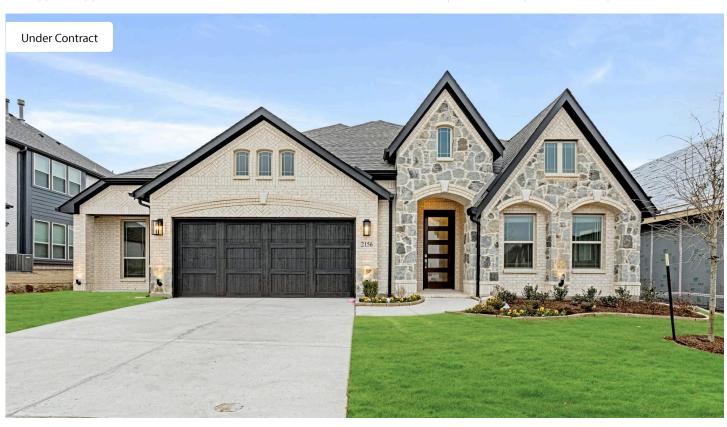

## 2156 Charming Forge Road

**FORNEY, TX 75126** 

**DEVONSHIRE CLASSIC 60-65** 

PRIMROSE FE FLOOR PLAN

\$599,206 \$554,000

3132 SQUARE FEET

**4**BEDROOMS

3.0 BATHROOMS

## **COMMUNITY SALES MANAGER**

Steve New

CELL: (817) 999-9585 SALES OFFICE: (972) 552-9225

Bloomfield's Primrose FE presents an exceptional single-story design with 4 bedrooms and 3 baths, blending style, comfort, and functionality on a beautiful interior lot backing to open space. A rotunda entry welcomes you into a sunlit living area with cozy window seats, where a vaulted ceiling and a striking Stone-to-Ceiling Fireplace create an inviting atmosphere. The open-concept Family Room flows seamlessly into the Deluxe Kitchen and Dining Area, perfect for entertaining or enjoying a favorite meal. This chef's kitchen features top-of-the-line stainless steel gas appliances, stunning countertops, a custom backsplash, and exquisite cabinetry, all enhanced by durable wood-look tile flooring in all living areas except the secondary bedrooms. Bedroom 4 offers a private ensuite bath with a full shower and generously sized walk-in closet, while the Primary Suite provides a luxurious retreat with a spacious walk-in closet. Practical touches like a mud room, blinds throughout, and energy-efficient all-gas appliances elevate the home's functionality. With access to community amenities such as trails, a park, a playground, and a pool, this incredible one-story home is as convenient as it is remarkable. Visit Devonshire today to learn more!