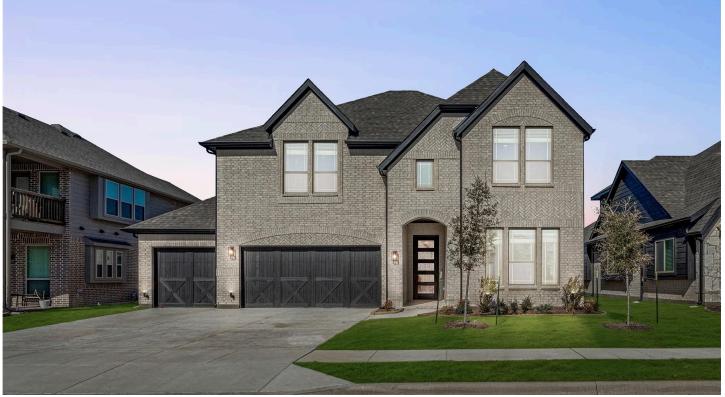

## 1906 Midhurst Drive

## FORNEY, TX 75126 DEVONSHIRE CLASSIC 60-65 ROSE II FLOOR PLAN

| <sup>\$604,462</sup> \$559,000 |          |           |            |
|--------------------------------|----------|-----------|------------|
| 3560                           | 4        | 3.5       | 3          |
| SQUARE FEET                    | BEDROOMS | BATHROOMS | CAR GARAGE |

## **Under Contract**

This home is an inviting open-concept home designed for effortless living. The Family Room features a soaring ceiling, while abundant windows throughout create a bright and airy atmosphere. Featuring a Game Room with an adjoining Media Room, and a conveniently located Primary Suite on the first floor. Step outside to discover a backyard retreat with a Covered Patio, perfect for relaxation. The home boasts high-end finishes, such as stunning Wood-look Tile flooring in shared spaces, a striking Stone-to-Ceiling Fireplace, and a spacious Kitchen with custom cabinetry, elegant countertops, and built-in SS appliances. Additional thoughtful features include window treatments and a large mud laundry room, ensuring every detail has been carefully considered. Nestled on a roomy lot backing up to green space, and access to fantastic community amenities, including a clubhouse, walking trails, a pool, a playground, and a park. Visit today!