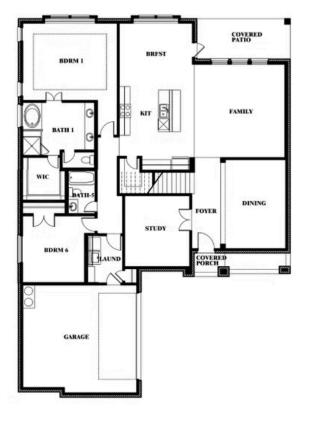

# **Spring Cress**

**CLASSIC SERIES** 

DEVONSHIRE CLASSIC 60-65 1226 ABBEYGREEN ROAD, FORNEY, TX 75126 HOMES FROM \$515,990

3,518 4 SQUARE FEET BEDROOMS

**3.5** BATHROOMS **2** CAR GARAGE