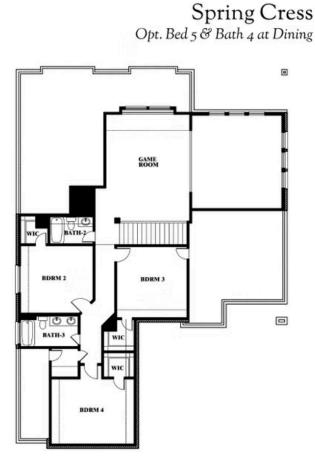

# **Spring Cress**

**CLASSIC SERIES** 

DEVONSHIRE CLASSIC 60-65 1226 ABBEYGREEN ROAD, FORNEY, TX 75126 HOMES FROM \$515,990

3,518 4 SQUARE FEET BEDROOMS

**3.5** BATHROOMS **2** CAR GARAGE