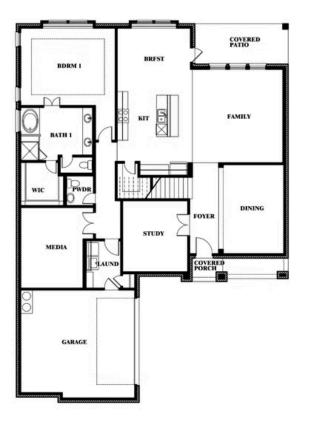

# **Spring Cress**

**CLASSIC SERIES** 

DEVONSHIRE CLASSIC 60-65 1226 ABBEYGREEN ROAD, FORNEY, TX 75126 HOMES FROM \$515,990

3,518 4 SQUARE FEET BEDROOMS

**3.5** BATHROOMS **2** CAR GARAGE