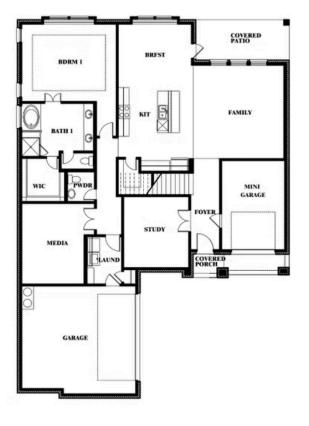

# **Spring Cress**

**CLASSIC SERIES** 

DEVONSHIRE CLASSIC 60-65 1226 ABBEYGREEN ROAD, FORNEY, TX 75126 HOMES FROM \$515,990

3,518 4 SQUARE FEET BEDROOMS

**3.5** BATHROOMS **2** CAR GARAGE