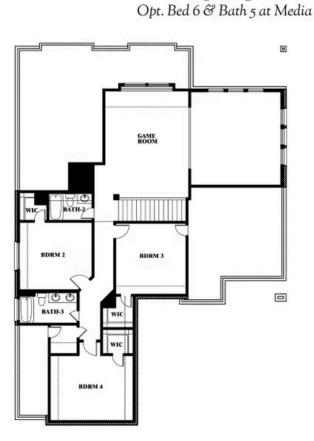

# **Spring Cress**

**CLASSIC SERIES** 

DEVONSHIRE CLASSIC 60-65 1226 ABBEYGREEN ROAD, FORNEY, TX 75126 HOMES FROM \$515,990

3,518 4 SQUARE FEET BEDROOMS

**3.5** BATHROOMS **2** CAR GARAGE