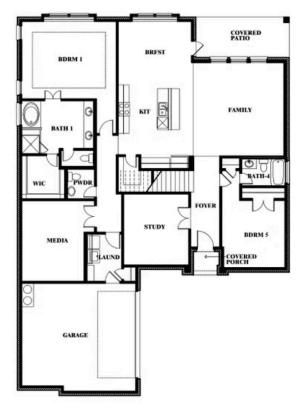

# **Spring Cress**

**CLASSIC SERIES** 

DEVONSHIRE CLASSIC 60-65 1226 ABBEYGREEN ROAD, FORNEY, TX 75126 HOMES FROM \$515,990

3,518 4 SQUARE FEET BEDROOMS

**3.5** BATHROOMS **2** CAR GARAGE