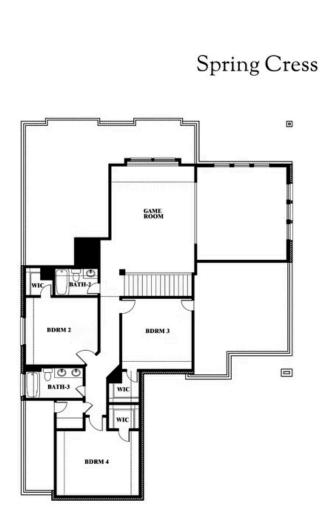

# **Spring Cress**

**CLASSIC SERIES** 

DEVONSHIRE CLASSIC 60-65 1226 ABBEYGREEN ROAD, FORNEY, TX 75126 HOMES FROM \$515,990

3,518 4 SQUARE FEET BEDROOMS

**3.5** BATHROOMS **2** CAR GARAGE