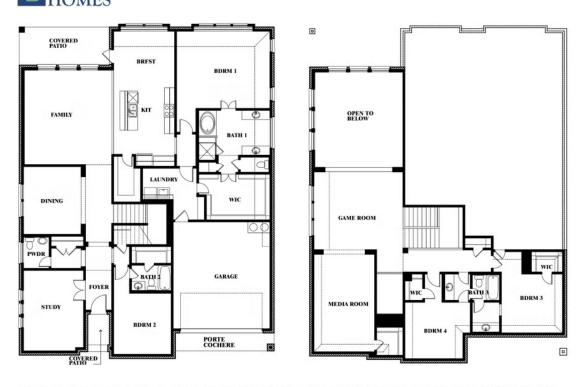

#### **DEVONSHIRE**

1226 ABBEYGREEN ROAD, FORNEY, TX 75126

**HOMES FROM** 

\$544,990

**3,774** SOUARE FEET

BEDROOMS

3.5
BATHROOMS

**2** CAR GARAGE

#### **DEVONSHIRE**

1226 ABBEYGREEN ROAD, FORNEY, TX 75126