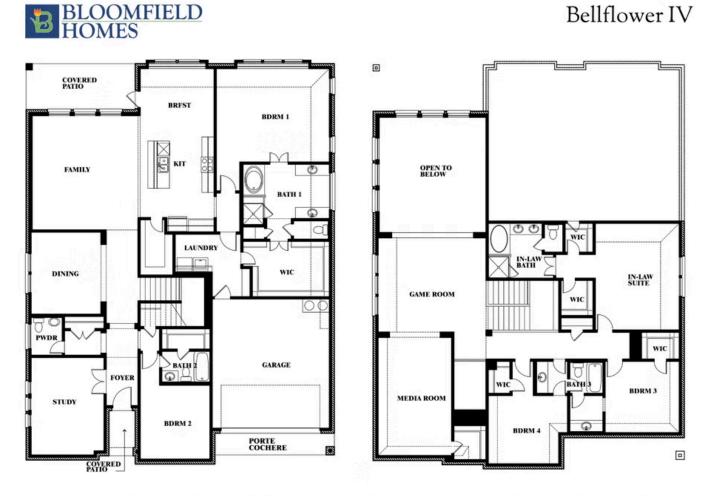

## **Bellflower IV**

CLASSIC SERIES

**DEVONSHIRE** 

1226 ABBEYGREEN ROAD, FORNEY, TX 75126

номез from \$594,990

4,226 5 SOUARE FEET BEDROOMS

**4.5** BATHROOMS

**2** CAR GARAGE

### **Bellflower IV**

Steve New

CELL: (817) 999-9585 SALES OFFICE: (972) 552-9225

DEVONSHIRE

1226 ABBEYGREEN ROAD, FORNEY, TX 75126

This brochure is for general informational purposes and is to be used as a guide only. Changes may be made during the development process and floorplans, dimensions, fixtures, fittings, finishes and specifications are subject to change without notice. Window placement, balcony configuration, wardrobe sizes and living areas may vary slightly within each plan type. EQUAL HOUSING OPPORTUNITY