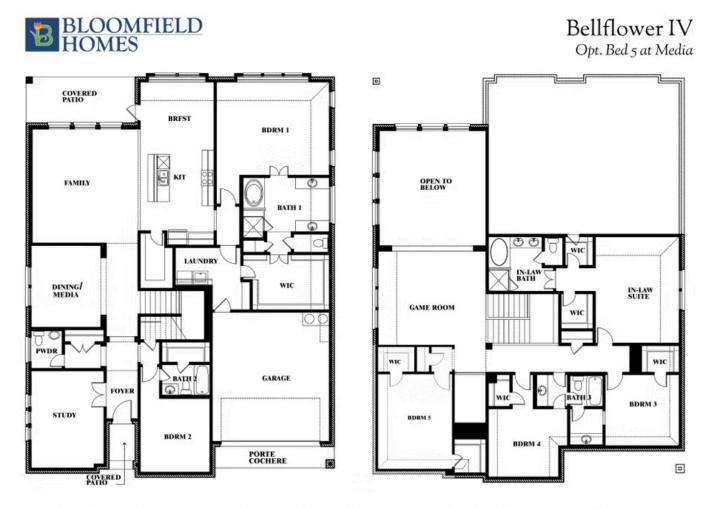

## **Bellflower IV**

CLASSIC SERIES

**DEVONSHIRE** 

1226 ABBEYGREEN ROAD, FORNEY, TX 75126

номез from \$594,990

4,226 5 SOUARE FEET BEDROOMS

**4.5** BATHROOMS

**2** CAR GARAGE

### **Bellflower IV**

Steve New

CELL: (817) 999-9585 SALES OFFICE: (972) 552-9225

DEVONSHIRE

1226 ABBEYGREEN ROAD, FORNEY, TX 75126

This brochure is for general informational purposes and is to be used as a guide only. Changes may be made during the development process and floorplans, dimensions, fixtures, fittings, finishes and specifications are subject to change without notice. Window placement, balcony configuration, wardrobe sizes and living areas may vary slightly within each plan type. EQUAL HOUSING OPPORTUNITY