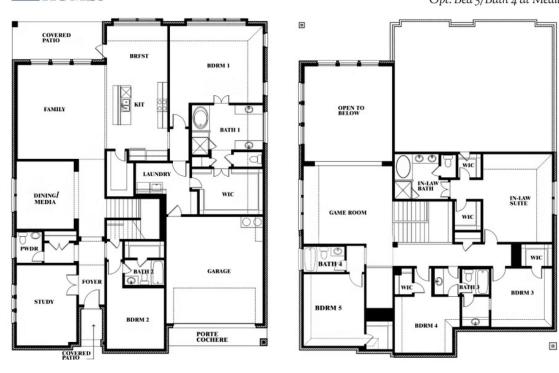

### Bellflower IV Opt. Bed 5/Bath 4 at Media

This brochure is for general informational purposes and is to be used as a guide only. Changes may be made during the development process and floorplans, dimensions, fixtures, fittings, finishes and specifications are subject to change without notice. Window placement, balcony configuration, wardrobe sizes and living areas may vary slightly within each plan type. EQUAL HOUSING OPPORTUNITY