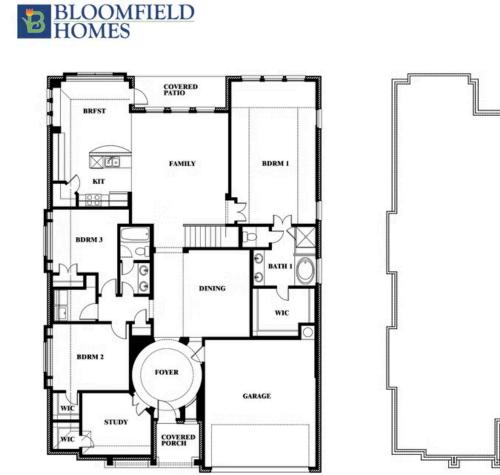

## **DEVONSHIRE**

1226 ABBEYGREEN ROAD, FORNEY, TX 75126

\$465,990

**HOMES FROM** 

3,067 4 SQUARE FEET BEDROOMS **3.0** BATHROOMS **2** CAR GARAGE

Document generated Sep 8, 2025. Prices, plans, square footage, features and materials are subject to change at any time without notice and vary among communities. Listed prices are for informational purposes only, are not binding, and do not create any contractual obligation(s). The price of any home is dependent on numerous factors, all of which are unique to a specific home, and is not guaranteed until specified in a binding contract. Pricing of elevations and additional optional beds/baths vary per plan. Some plans require a premium homesite. Please ask the Community Manager for details. Renderings of homes are artist concepts and may not reflect exact colors and materials.