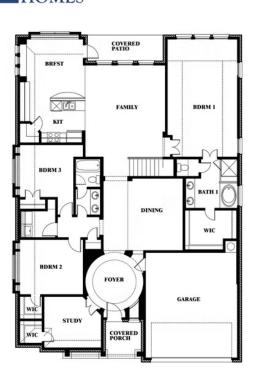

## **Carolina IV**

CLASSIC SERIES

#### **DEVONSHIRE**

1226 ABBEYGREEN ROAD, FORNEY, TX 75126

**HOMES FROM** 

\$473,990 - \$489,990

3,280

2

3.0 SOUARE FEET BATHROOMS CAR GARAGE **BEDROOMS** 

**Carolina IV** 

### Carolina IV

This brochure is for general informational purposes and is to be used as a guide only. Changes may be made during the development process and floorplans, dimensions, fixtures, fittings, finishes and specifications are subject to change without notice. Window placement, balcony configuration, wardrobe sizes and living areas may vary slightly within each plan type. EQUAL HOUSING OPPORTUNITY