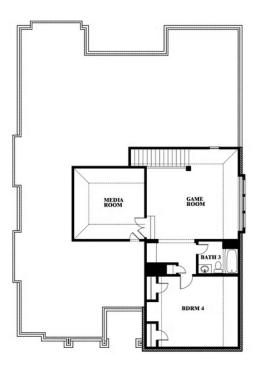

## **Carolina IV**

CLASSIC SERIES

#### **DEVONSHIRE**

1226 ABBEYGREEN ROAD, FORNEY, TX 75126

**HOMES FROM** 

\$473,990 - \$489,990

3,280

2

3.0 SOUARE FEET BATHROOMS CAR GARAGE **BEDROOMS** 

**Carolina IV** 

### Carolina IV

This brochure is for general informational purposes and is to be used as a guide only. Changes may be made during the development process and floorplans, dimensions, fixtures, fittings, finishes and specifications are subject to change without notice. Window placement, balcony configuration, wardrobe sizes and living areas may vary slightly within each plan type. EQUAL HOUSING OPPORTUNITY