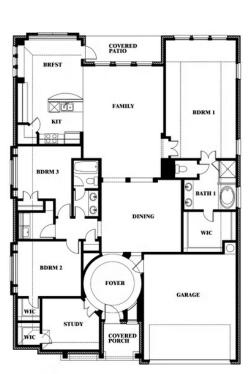

#### **DEVONSHIRE**

1226 ABBEYGREEN ROAD, FORNEY, TX 75126

**HOMES FROM** 

### \$415,990 - \$432,990

**2,313** SOUARE FEET

**3**BEDROOMS

2.0
BATHROOMS

2

CAR GARAGE

**Carolina** 