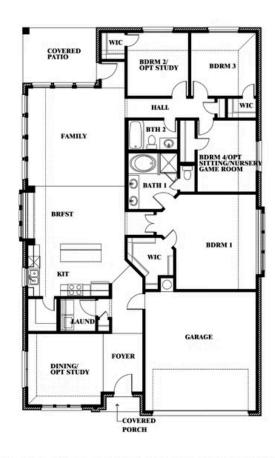

# **Cypress**

**CLASSIC SERIES** 

#### **DEVONSHIRE**

1226 ABBEYGREEN ROAD, FORNEY, TX 75126

**HOMES FROM** 

\$392,990

2,038 SOUARE FEET

BEDROOMS

2.0
BATHROOMS

2

CAR GARAGE

**Cypress** 

### **DEVONSHIRE**

1226 ABBEYGREEN ROAD, FORNEY, TX 75126

## BLOOMFIELD HOMES

Cypress

This brochure is for general informational purposes and is to be used as a guide only. Changes may be made during the development process and floorplans, dimensions, fixtures, fittings, finishes and specifications are subject to change without notice. Window placement, balcony configuration, wardrobe sizes and living areas may vary slightly within each plan type. EQUAL HOUSING OPPORTUNITY