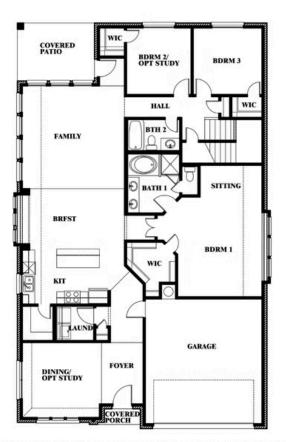

### **DEVONSHIRE**

1226 ABBEYGREEN ROAD, FORNEY, TX 75126

**HOMES FROM** 

\$428,990

**2,454** SOUARE FEET

**4**BEDROOMS

3.0 BATHROOMS

2

CAR GARAGE

Cypress II