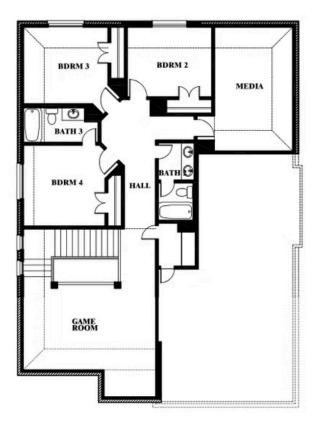

## **DEVONSHIRE**

1226 ABBEYGREEN ROAD, FORNEY, TX 75126

Dewberry II Opt. Bath 3

This brochure is for general informational purposes and is to be used as a guide only. Changes may be made during the development process and floorplans, dimensions, fixtures, fittings, finishes and specifications are subject to change without notice. Window placement, balcony configuration, wardrobe sizes and living areas may vary slightly within each plan type. EQUAL HOUSING OPPORTUNITY

# BLOOMFIELD HOMES

Dewberry II Opt. Bath 3 Ensuite

This brochure is for general informational purposes and is to be used as a guide only. Changes may be made during the development process and floor plans, dimensions, fixtures, fittings, finishes and specifications are subject to change without notice. Window placement, balcony configuration, wardrobe sizes and living areas may vary slightly within each plan type. EQUAL HOUSING OPPORTUNITY.