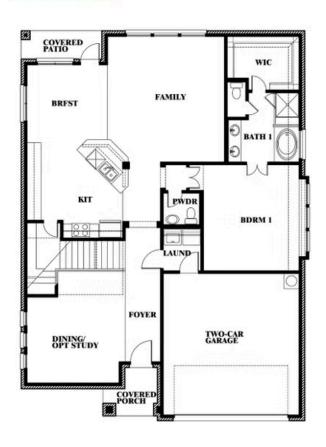

**Dewberry II** 

# BLOOMFIELD HOMES

Dewberry II Opt. Bath 3 Ensuite

This brochure is for general informational purposes and is to be used as a guide only. Changes may be made during the development process and floor plans, dimensions, fixtures, fittings, finishes and specifications are subject to change without notice. Window placement, balcony configuration, wardrobe sizes and living areas may vary slightly within each plan type. EQUAL HOUSING OPPORTUNITY.