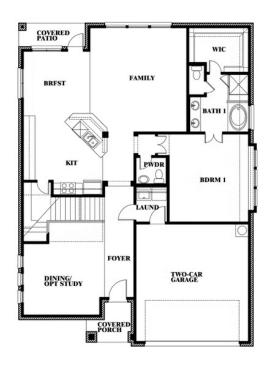

#### **COMMUNITY SALES MANAGER**

Steve New

CELL: (817) 999-9585 SALES OFFICE: (972) 552-9225

# **Dewberry III**

CLASSIC SERIES

### **DEVONSHIRE**

1226 ABBEYGREEN ROAD, FORNEY, TX 75126

**HOMES FROM** 

\$472,990 - \$488,990

**3,261** SOUARE FEET

**5**BEDROOMS

3.5
BATHROOMS

2

CAR GARAGE















#### **COMMUNITY SALES MANAGER**

Steve New

CELL: (817) 999-9585 SALES OFFICE: (972) 552-9225

# **Dewberry III**

**DEWBERRY III FLOOR PLAN** 

## **DEVONSHIRE**

1226 ABBEYGREEN ROAD, FORNEY, TX 75126









This brochure is for general informational purposes and is to be used as a guide only. Changes may be made during the development process and floorplans, dimensions, fixtures, fittings, finishes and specifications are subject to change without notice. Window placement, balcony configuration, wardrobe sizes and living areas may vary slightly within each plan type. EQUAL HOUSING OPPORTUNITY