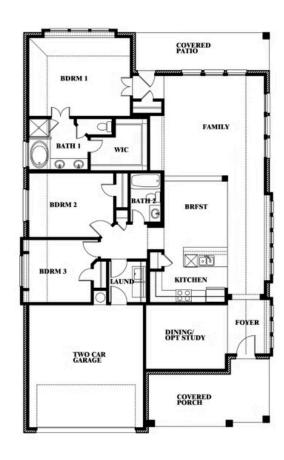

### **DEVONSHIRE**

1226 ABBEYGREEN ROAD, FORNEY, TX 75126

**HOMES FROM** 

\$385,990

**1,840** SOUARE FEET

BEDROOMS

2.0
BATHROOMS

2

## **DEVONSHIRE**

1226 ABBEYGREEN ROAD, FORNEY, TX 75126